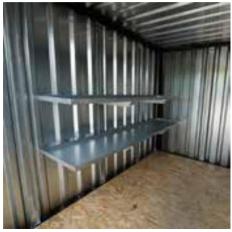

## **B.2. SHELVING SYSTEM**

## **3x1 METER WIDE SHELVES**

- Dimensions of plate (LxWxH): 1000 x 500 x 35 mm
- Dimensions with brackets (LxWxH): 1000 x 510 x 100 mm

**3x2 METER WIDE SHELVES** 

- Dimensions of plate (LxWxH):
   1900 x 500 x 35 mm
- Dimensions with brackets (LxWxH): 1900 x 510 x 100 mm

**3x3 METER WIDE SHELVES** 

- Dimensions of plate (LxWxH):
   2800 x 500 x 35 mm
- Dimensions with supports (LxWxH): 2800 x 510 x 100 mm

€ 199,00 € 249,00 € 329,00

# Utilize our container shelves to arrange your items

This set of shelves consists of three plates and the mounting components required to attach to the rails found in each container. The galvanized steel tone of the shelves also allows them to complement the inside color of a demountable container. All Containers shelves were designed specifically for them, and they can be used in any container that can be demounted. Additionally, the demountable Bar Container can be flat-packed and arrive with the components needed for their installation, just as the container shelves.