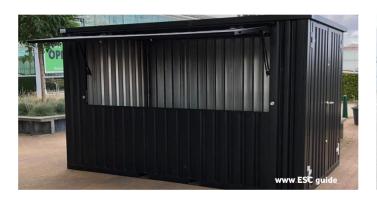

## **BAR CONTAINER 3×2 METERS BLACK RAL 9005**

- Demountable.
- Demountable bar tray for self-assembly.
- External dimensions (LxWxH): 2950 x 2142x 2088 mm.
- Internal dimensions: (LxWxH): 2872 x 2062 x 1950 mm.
- Door dimensions: (LxH): 1750 x 1850 mm.
- Available in all RAL colors.
- The lid of the container is secured on both sides with two-cylinder locks.
- Fully self-supporting construction, including the floor.

## **BAR CONTAINER 3×2 XL METERS BLACK RAL 9005**

- Demountable.
- Demountable bar tray for self-assembly.
- Exterior dimensions (LxWxH): 2952 x 2290 x 2240 mm.
- Interior dimensions (LxWxH): 2795 x 2130 x 2100 mm.
- Door dimensions (LxH): 1750 x 2050 mm.
- Available in all RAL colors.
- The roof of the container is secured by two-cylinder locks on both sides.
- Completely self-supporting construction, including the floor.