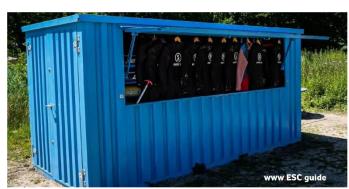

# Surfing Shop Flat Pack Container 4x2m in Color Blue

More VIDEOS / PHOTOS: https://www.esc.guide/post/surfing-shop-flat-pack-container-4x2m-in-color-blue