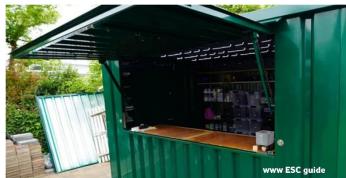

# Utilize our container shelves to arrange your items

This set of shelves consists of three plates and the mounting components required to attach to the rails found in each container. The galvanized steel tone of the shelves also allows them to complement the inside color of a demountable container. All Containers shelves were designed specifically for them, and they can be used in any container that can be demounted. Additionally, the demountable Bar Container can be flat-packed and arrive with the components needed for their installation, just as the container shelves.

# **C.8. GARDEN BARCONTAINER**

This is a great example of what can be accomplished with our bar container. This bar container has been placed with a private individual in the garden. The container is fully equipped to serve tasty drinks to friends and family with a jungle theme.

This bar container has been placed in the garden and this handy customer has made a beautiful conversion. Totally in the style of the garden, this is well seen in the fence.