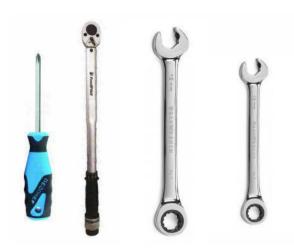

## Tools needed:

- Screwdriver or drill (Phillips head)
- 13 mm wrench
- 19 mm wrench
- Torque wrench (13 mm and 19 mm attachments)