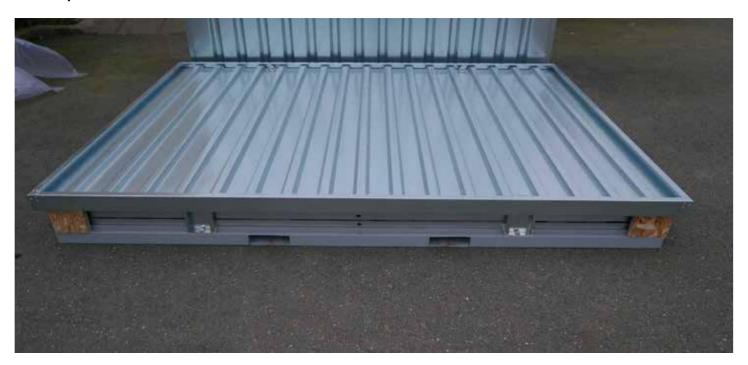

# **Assembly Manual:**

First, use the 19 mm and 13 mm wrenches to remove the screws that hold the floor and roof packages together. the roof package together, and save these screws. Also unscrew and save the Lifting lugs on the roof and save them.

Then remove the wood blocks at the corners of the package and the iron blocks in the center, these are not required for assembly, but may be useful when leveling the container.

Then remove the panels from the packaging, do not place them on the asphalt, as this may cause damage in the form of dents or scratches. Protect the plates with wood or plastic scraps in front of the package. Always mount a container on a flat surface.

The plates are then placed in the correct position (see illustration above). These are mounted with the 13 mm and 19 mm screws from the package with an appropriate washer between them (photo below). During assembly, the plates must be held by an additional person so that they do not be held so that they cannot fall to the floor.fall to the floor. Gnce the panels are secured to the ground, they can be released, provided there is no wind. The side panels (walls) are installed first, followed by the door.