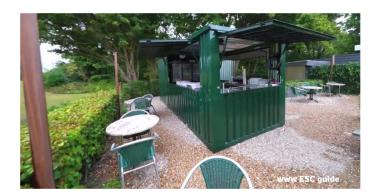

# **C.8. GARDEN BARCONTAINER**

This is a great example of what can be accomplished with our bar container. This bar container has been placed with a private individual in the garden. The container is fully equipped to serve tasty drinks to friends and family with a jungle theme.

This bar container has been placed in the garden and this handy customer has made a beautiful conversion. Totally in the style of the garden, this is well seen in the fence.