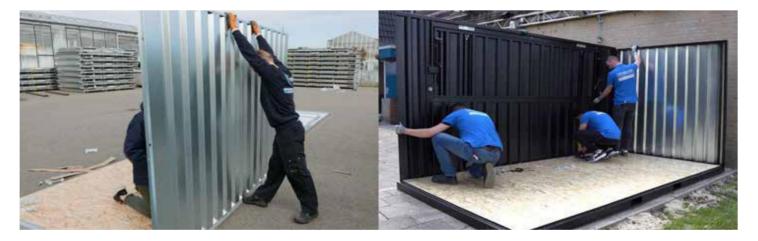

The plates are then placed in the correct position (see illustration above). These are mounted with the 13 mm and 19 mm screws from the package with an appropriate washer between them (photo below). During assembly, the plates must be held by an additional person so that they do not be held so that they cannot fall to the floor.fall to the floor. Gnce the panels are secured to the ground, they can be released, provided there is no wind. The side panels (walls) are installed first, followed by the door.

Then the two plates are fixed with a 13 mm bolt, a nut and two washers. The screw is fixed with the nut in the holes with a washer on both sides for protection. At each corner of the container are three mounting holes, in which a screw should be inserted.

With the key, the cylinder lock is attached (photo 1). Next, attach the door handle (photo 2), which must be screwed on both sides with 3 screws (photo 3 + 4). Then the lock is attached to the side of the door with the long screw (photo 5). Finally, the metal protectors are attached to each latch and keyhole (photo 6).