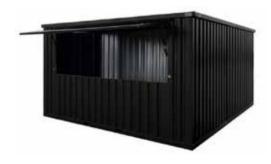

## **BAR CONTAINER 3×2 METERS BLACK RAL 9005**

- Demountable.
- Demountable bar tray for self-assembly.
- External dimensions (LxWxH): 2950 x 2142x 2088 mm.
- Internal dimensions: (LxWxH): 2872 x 2062 x 1950 mm.
- Door dimensions: (LxH): 1750 x 1850 mm.
- Available in all RAL colors.
- The lid of the container is secured on both sides with two-cylinder locks.
- Fully self-supporting construction, including the floor.

## **BAR CONTAINER 3×2 XL METERS BLACK RAL 9005**

- Demountable.
- Demountable bar tray for self-assembly.
- Exterior dimensions (LxWxH): 2952 x 2290 x 2240 mm.
- Interior dimensions (LxWxH): 2795 x 2130 x 2100 mm.
- Door dimensions (LxH): 1750 x 2050 mm.
- Available in all RAL colors.
- The roof of the container is secured by two-cylinder locks on both sides.
- Completely self-supporting construction, including the floor.