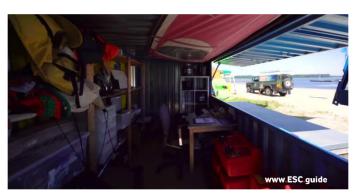

# Utilize our container shelves to arrange your items

This set of shelves consists of three plates and the mounting components required to attach to the rails found in each container. The galvanized steel tone of the shelves also allows them to complement the inside color of a demountable container. All Containers shelves were designed specifically for them, and they can be used in any container that can be demounted. Additionally, the demountable Bar Container can be flat-packed and arrive with the components needed for their installation, just as the container shelves.

In addition, a restaurant in a container is very versatile for transportation while dismantled. The containers have forklift pockets on the bottom of the unit. This makes it easy to move your newly acquired bar container to another location.