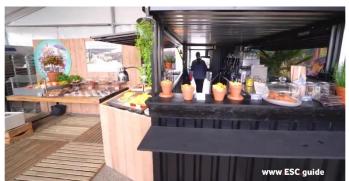

# C.7. BARCONTAINER BISTROBAR

This bar container project is a good example of the possibilities available to a hospitality company. This business called Bistrobar Bankoh has fully equipped our bar container to serve customers on the terrace. The guests can ask for a drink at a bar with a nice industrial look.

This bar container is colored in RAL 7021 a color that fits well with the look and feel of the company. This bar container is placed on an open terrace and can be closed at the end of the day for the general public.