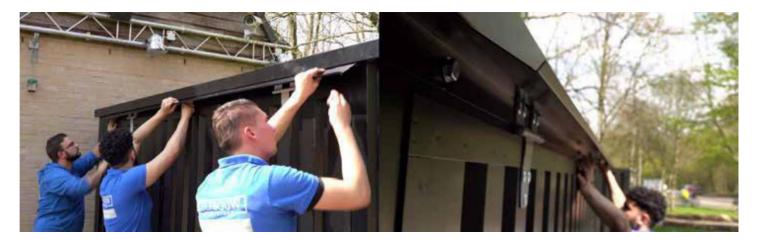

The roof should be set up with (at least) four people. First, all stand next to the container and then simultaneously lift the roof over your head. Place the roof up to about halfway on top of the container. Half the people then go into the container, lift the roof through and lay it properly. The roof lies correctly when it has fallen completely into the slots.

Next, mount the roof with a 13 mm bolt, a nut and two washers, as shown in the picture above.

Now screw the rain gutter to the top of the awning plate with three screws, it is best to have someone outside holds the screws and someone else tightens them inside.

Now attach the handles to the cap with the remaining screws. There are three holes. Make sure make sure that the handles are attached on the outside at the top and on the inside at the bottom, as shown in the figure below. The handles should be attached from the outside and inside.