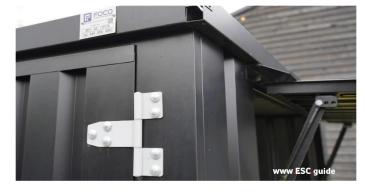

## ANTI-THEFT SECURITY BAR LOCK - We take care of the security of your containers!

The anti-theft security bar lock is the perfect extra to provide the container you've chosen more security. Having both a single door and a double door on the short side can employ the anti-theft bar. This security bar must be fastened by fastening the side pieces to the bar containers.

- Extra protection against theft
- Easy to mount

€ 169,00

"Our accessories give your container an extra upgrade, both visually and functionally!"