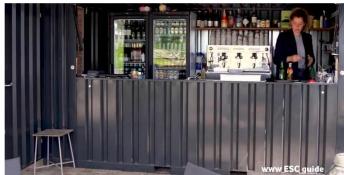

## **B. ACCESSORIES**

A collapsible bar container can be completed with a number of different accessories. Would you like to present your goods or stock neatly in the bar container? Then the shelf packs are suitable for your demountable bar container. Or if the bar container needs to be accessible by a cart, for example, the ramp is perfect for your bar container. Finally, it is possible to improve the security of your container. With the burglar bar, the container door is additionally secured, so you can be sure that your belongings are stored safely.

# Utilize our container shelves to arrange your items

This set of shelves consists of three plates and the mounting components required to attach to the rails found in each container. The galvanized steel tone of the shelves also allows them to complement the inside color of a demountable container. All Containers shelves were designed specifically for them, and they can be used in any container that can be demounted. Additionally, the demountable Bar Container can be flat-packed and arrive with the components needed for their installation, just as the container shelves.