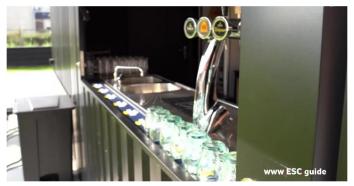

# **C.8. GARDEN BARCONTAINER**

This is a great example of what can be accomplished with our bar container. This bar container has been placed with a private individual in the garden. The container is fully equipped to serve tasty drinks to friends and family with a jungle theme.

This bar container has been placed in the garden and this handy customer has made a beautiful conversion. Totally in the style of the garden, this is well seen in the fence.