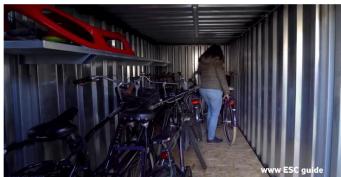

## **B. ACCESSORIES**

A collapsible bar container can be completed with a number of different accessories. Would you like to present your goods or stock neatly in the bar container? Then the shelf packs are suitable for your demountable bar container. Or if the bar container needs to be accessible by a cart, for example, the ramp is perfect for your bar container. Finally, it is possible to improve the security of your container. With the burglar bar, the container door is additionally secured, so you can be sure that your belongings are stored safely.

# Utilize our container shelves to arrange your items

This set of shelves consists of three plates and the mounting components required to attach to the rails found in each container. The galvanized steel tone of the shelves also allows them to complement the inside color of a demountable container. All Containers shelves were designed specifically for them, and they can be used in any container that can be demounted. Additionally, the demountable Bar Container can be flat-packed and arrive with the components needed for their installation, just as the container shelves.