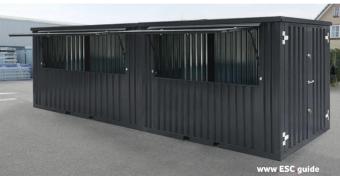

## **BAR CONTAINER 6×2 METERS BLACK RAL 9005**

- External dimensions (LxWxH): 5907 x 2142 x 2088 mm.
- Internal dimensions: (LxWxH): 5752 x 2062 x 1950 mm.
- Door dimensions: (LxH): 1750 x 1850 mm.
- The lid of the container is secured on both sides with two-cylinder locks.
- Our unique modular design comes standard with 2 panels of 3 meters for stacking bins and 2 panels for double doors.
- The image shown includes an additional 2-meter custom panel.

#### **BAR CONTAINER 8×2 METERS BLACK RAL 9005**

- External dimensions (LxWxH): 7767 x 2142 x 2088 mm.
- Internal dimensions (LxWxH): 7612 x 1992 x 1900 mm.
- Door dimensions: (LxH): 1750 x 1850 mm.
- The lid of the container is secured on both sides with twocylinder locks.
- Our unique modular design comes standard with 2 panels for containers with 4 m posts and 2 panels with double doors.
- Pictured includes an additional 2m custom panel.