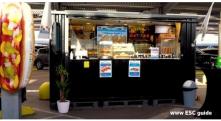

## C.4. CONTAINERS FOR FESTIVALS

Don't know how to start a business? Can't find a place at a good price? Want to put your business somewhere for a while? We present the containers for festivals to you. Barcontainer.com creates unique demountable containers that have OSB wooden floors, sturdy galvanized steel panels, and double locks in the door panels. These parts of the bar containers are created separately because these are demountable containers. What makes the bar containers for festivals or other activities attractive is the foldable canopy they have on one of its long sides. The bar containers for festivals are used to create an atmosphere of joy and fun among the people around them, ideal to use during different events.

"THE CONTAINERS FOR FESTIVALS ARE VERSATILE, STURDY AND CAN BE CUSTOMIZED AS YOU WISH. GET YOUR OWN DEMOUNTABLE CONTAINERS!".

The containers for festivals can be used for personal purposes also, like a meeting place with friends at home. These containers for events have a variety of applications like being used as a small commercial store, a flower stand in a shopping mall, or also a food chain restaurant to be in different events.

The canopy on the side of the bar containers for festivals connects the inside and outside of the container. This allows the demountable containers to be used as a bar, store, or a gathering place while someone is serving you. Not only that but also the container can be used for as a container pop up such as a bakery, ice cream shop, coffee shop, sporting goods store, or as a restaurant. The containers for festivals can be used for anything – just use your imagination.