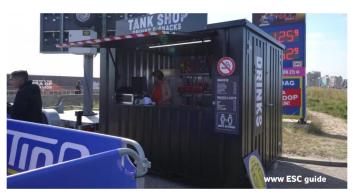

## C.4. CONTAINERS FOR FESTIVALS

Don't know how to start a business? Can't find a place at a good price? Want to put your business somewhere for a while? We present the containers for festivals to you. Barcontainer.com creates unique demountable containers that have OSB wooden floors, sturdy galvanized steel panels, and double locks in the door panels. These parts of the bar containers are created separately because these are demountable containers. What makes the bar containers for festivals or other activities attractive is the foldable canopy they have on one of its long sides. The bar containers for festivals are used to create an atmosphere of joy and fun among the people around them, ideal to use during different events.

"THE CONTAINERS FOR FESTIVALS ARE VERSATILE, STURDY AND CAN BE CUSTOMIZED AS YOU WISH. GET YOUR OWN DEMOUNTABLE CONTAINERS!".

The containers for festivals can be used for personal purposes also, like a meeting place with friends at home. These containers for events have a variety of applications like being used as a small commercial store, a flower stand in a shopping mall, or also a food chain restaurant to be in different events.

The canopy on the side of the bar containers for festivals connects the inside and outside of the container. This allows the demountable containers to be used as a bar, store, or a gathering place while someone is serving you. Not only that but also the container can be used for as a container pop up such as a bakery, ice cream shop, coffee shop, sporting goods store, or as a restaurant. The containers for festivals can be used for anything – just use your imagination.