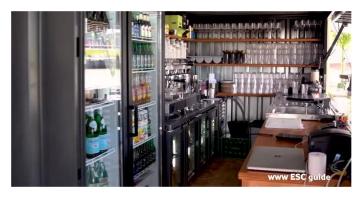

# C.7. BARCONTAINER BISTROBAR

This bar container project is a good example of the possibilities available to a hospitality company. This business called Bistrobar Bankoh has fully equipped our bar container to serve customers on the terrace. The guests can ask for a drink at a bar with a nice industrial look.

This bar container is colored in RAL 7021 a color that fits well with the look and feel of the company. This bar container is placed on an open terrace and can be closed at the end of the day for the general public.