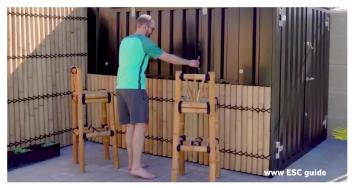

# **Assembly Manual:**

First, use the 19 mm and 13 mm wrenches to remove the screws that hold the floor and roof packages together. the roof package together, and save these screws. Also unscrew and save the Lifting lugs on the roof and save them.

Then remove the wood blocks at the corners of the package and the iron blocks in the center, these are not required for assembly, but may be useful when leveling the container.

Then remove the panels from the packaging, do not place them on the asphalt, as this may cause damage in the form of dents or scratches. Protect the plates with wood or plastic scraps in front of the package. Always mount a container on a flat surface.

The plates are then placed in the correct position (see illustration above). These are mounted with the 13 mm and 19 mm screws from the package with an appropriate washer between them (photo below). During assembly, the plates must be held by an additional person so that they do not be held so that they cannot fall to the floor.fall to the floor. Gnce the panels are secured to the ground, they can be released, provided there is no wind. The side panels (walls) are installed first, followed by the door.