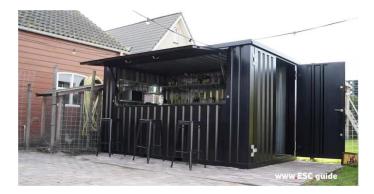

## www.esc.guide/barcontainer

Our Bar Container is versatile, modern and easy to assemble! We have many options to fit your style and space. You can use the bar container as a safe way to storage your tools, as your own private workshop for all of your DIY projects, or anything else you might need.

The foldable canopy on one side makes it easier to access the inside and brings in the light so you can work comfortably and/or serve your guests and clients. This particular kind of container may hold the key to creating a favourable environment for pleasant experiences and memories.