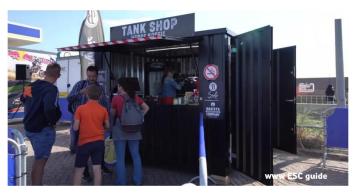

## C.4. CONTAINERS FOR FESTIVALS

Don't know how to start a business? Can't find a place at a good price? Want to put your business somewhere for a while? We present the containers for festivals to you. Barcontainer.com creates unique demountable containers that have OSB wooden floors, sturdy galvanized steel panels, and double locks in the door panels. These parts of the bar containers are created separately because these are demountable containers. What makes the bar containers for festivals or other activities attractive is the foldable canopy they have on one of its long sides. The bar containers for festivals are used to create an atmosphere of joy and fun among the people around them, ideal to use during different events.

"THE CONTAINERS FOR FESTIVALS ARE VERSATILE, STURDY AND CAN BE CUSTOMIZED AS YOU WISH. GET YOUR OWN DEMOUNTABLE CONTAINERS!".

The containers for festivals can be used for personal purposes also, like a meeting place with friends at home. These containers for events have a variety of applications like being used as a small commercial store, a flower stand in a shopping mall, or also a food chain restaurant to be in different events.

The canopy on the side of the bar containers for festivals connects the inside and outside of the container. This allows the demountable containers to be used as a bar, store, or a gathering place while someone is serving you. Not only that but also the container can be used for as a container pop up such as a bakery, ice cream shop, coffee shop, sporting goods store, or as a restaurant. The containers for festivals can be used for anything – just use your imagination.