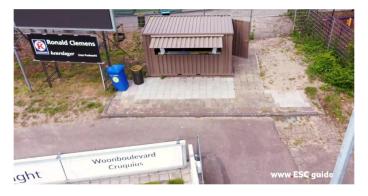

#### Football Club Bar Container 4x2m RAL 8000 - FC Lisse

More VIDEOS / PHOTOS: https://www.esc.guide/post/football-club-bar-container-4x2m-ral-8000-fc-lisse