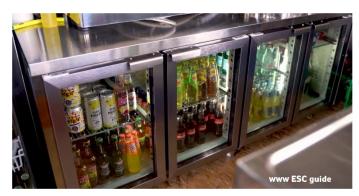

## **B. ACCESSORIES**

A collapsible bar container can be completed with a number of different accessories. Would you like to present your goods or stock neatly in the bar container? Then the shelf packs are suitable for your demountable bar container. Or if the bar container needs to be accessible by a cart, for example, the ramp is perfect for your bar container. Finally, it is possible to improve the security of your container. With the burglar bar, the container door is additionally secured, so you can be sure that your belongings are stored safely.

# C.7. BARCONTAINER BISTROBAR

This bar container project is a good example of the possibilities available to a hospitality company. This business called Bistrobar Bankoh has fully equipped our bar container to serve customers on the terrace. The guests can ask for a drink at a bar with a nice industrial look.

This bar container is colored in RAL 7021 a color that fits well with the look and feel of the company. This bar container is placed on an open terrace and can be closed at the end of the day for the general public.