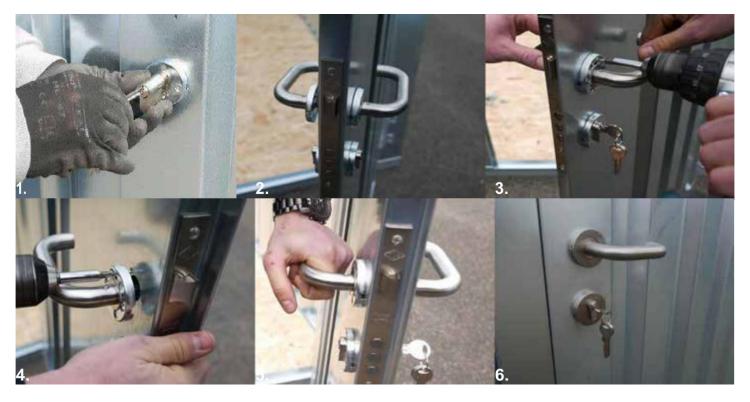

With the key, the cylinder lock is attached (photo 1). Next, attach the door handle (photo 2), which must be screwed on both sides with 3 screws (photo 3 + 4). Then the lock is attached to the side of the door with the long screw (photo 5). Finally, the metal protectors are attached to each latch and keyhole (photo 6).