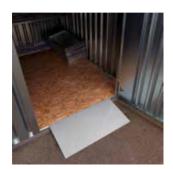

## RAMP FOR BAR CONTAINERS - Make the use of hand trucks and carts easier with the ramp.

The ramp for the bar containers is made of black steel and is colored gray hereafter, which gives the ramp an extra strength. The ramp has a lenght of 100 cm and a width of 50 cm. Because of this size it fits in any demountable bar containers with a double door.