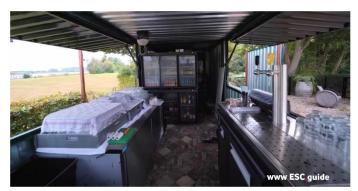

# **C.8. GARDEN BARCONTAINER**

This is a great example of what can be accomplished with our bar container. This bar container has been placed with a private individual in the garden. The container is fully equipped to serve tasty drinks to friends and family with a jungle theme.

This bar container has been placed in the garden and this handy customer has made a beautiful conversion. Totally in the style of the garden, this is well seen in the fence.