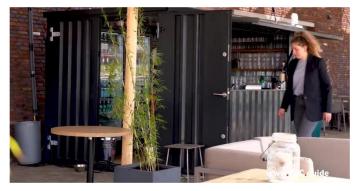

## www.esc.guide/barcontainer

Our Bar Container is versatile, modern and easy to assemble! We have many options to fit your style and space. You can use the bar container as a safe way to storage your tools, as your own private workshop for all of your DIY projects, or anything else you might need.

The foldable canopy on one side makes it easier to access the inside and brings in the light so you can work comfortably and/or serve your guests and clients. This particular kind of container may hold the key to creating a favourable environment for pleasant experiences and memories.