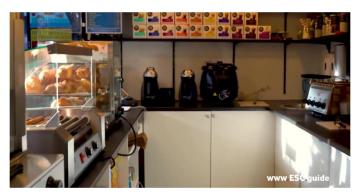

# Coffee Bar & Bakery Container 8x2 m RAL 3015

More VIDEOS / PHOTOS: https://www.esc.guide/post/coffee-bar-bakery-container-8x2-m-ral-3015