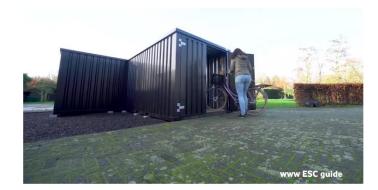

## www.esc.guide/barcontainer

Our Bar Container is versatile, modern and easy to assemble! We have many options to fit your style and space. You can use the bar container as a safe way to storage your tools, as your own private workshop for all of your DIY projects, or anything else you might need.

The foldable canopy on one side makes it easier to access the inside and brings in the light so you can work comfortably and/or serve your guests and clients. This particular kind of container may hold the key to creating a favourable environment for pleasant experiences and memories.