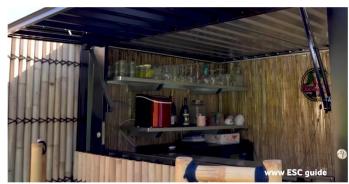

# **C.8. GARDEN BARCONTAINER**

This is a great example of what can be accomplished with our bar container. This bar container has been placed with a private individual in the garden. The container is fully equipped to serve tasty drinks to friends and family with a jungle theme.

This bar container has been placed in the garden and this handy customer has made a beautiful conversion. Totally in the style of the garden, this is well seen in the fence.