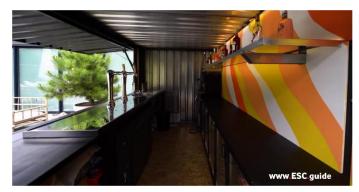

# C.7. BARCONTAINER BISTROBAR

This bar container project is a good example of the possibilities available to a hospitality company. This business called Bistrobar Bankoh has fully equipped our bar container to serve customers on the terrace. The guests can ask for a drink at a bar with a nice industrial look.

This bar container is colored in RAL 7021 a color that fits well with the look and feel of the company. This bar container is placed on an open terrace and can be closed at the end of the day for the general public.