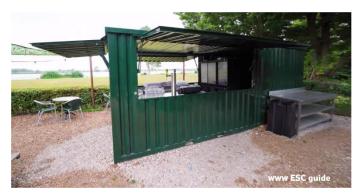

# **C.8. GARDEN BARCONTAINER**

This is a great example of what can be accomplished with our bar container. This bar container has been placed with a private individual in the garden. The container is fully equipped to serve tasty drinks to friends and family with a jungle theme.

This bar container has been placed in the garden and this handy customer has made a beautiful conversion. Totally in the style of the garden, this is well seen in the fence.