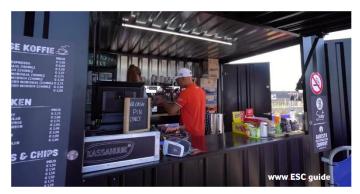

# Coffee Bar & Bakery Container 8x2 m RAL 3015

More VIDEOS / PHOTOS: https://www.esc.guide/post/coffee-bar-bakery-container-8x2-m-ral-3015