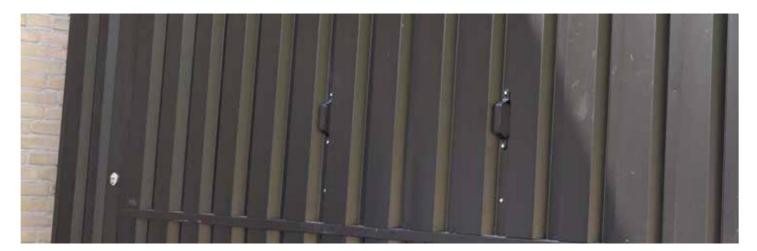

# **C.8. GARDEN BARCONTAINER**

This is a great example of what can be accomplished with our bar container. This bar container has been placed with a private individual in the garden. The container is fully equipped to serve tasty drinks to friends and family with a jungle theme.

This bar container has been placed in the garden and this handy customer has made a beautiful conversion. Totally in the style of the garden, this is well seen in the fence.