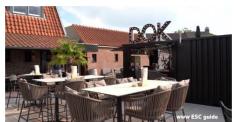

# C.7. BARCONTAINER BISTROBAR

This bar container project is a good example of the possibilities available to a hospitality company. This business called Bistrobar Bankoh has fully equipped our bar container to serve customers on the terrace. The guests can ask for a drink at a bar with a nice industrial look.

This bar container is colored in RAL 7021 a color that fits well with the look and feel of the company. This bar container is placed on an open terrace and can be closed at the end of the day for the general public.