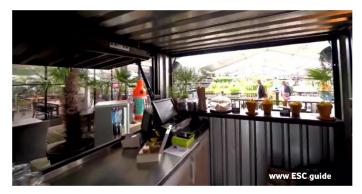

# C.7. BARCONTAINER BISTROBAR

This bar container project is a good example of the possibilities available to a hospitality company. This business called Bistrobar Bankoh has fully equipped our bar container to serve customers on the terrace. The guests can ask for a drink at a bar with a nice industrial look.

This bar container is colored in RAL 7021 a color that fits well with the look and feel of the company. This bar container is placed on an open terrace and can be closed at the end of the day for the general public.