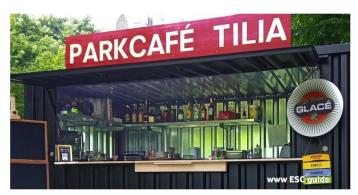

# C.7. BARCONTAINER BISTROBAR

This bar container project is a good example of the possibilities available to a hospitality company. This business called Bistrobar Bankoh has fully equipped our bar container to serve customers on the terrace. The guests can ask for a drink at a bar with a nice industrial look.

This bar container is colored in RAL 7021 a color that fits well with the look and feel of the company. This bar container is placed on an open terrace and can be closed at the end of the day for the general public.