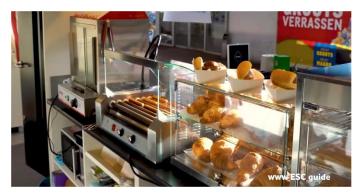

# C.7. BARCONTAINER BISTROBAR

This bar container project is a good example of the possibilities available to a hospitality company. This business called Bistrobar Bankoh has fully equipped our bar container to serve customers on the terrace. The guests can ask for a drink at a bar with a nice industrial look.

This bar container is colored in RAL 7021 a color that fits well with the look and feel of the company. This bar container is placed on an open terrace and can be closed at the end of the day for the general public.