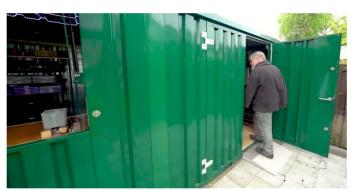

## C.3. ADVANTAGES OF USING OUR BAR CONTAINERS FOR YOUR MOBILE POP UP SHOP

The bar container is an ideal product to create businesses in. It has a foldable canopy made of galvanized steel including a lock to keep safe everything inside the mobile pop up shop. Because of this, you can leave your business with ease at night knowing that your goods will be safe. Also, because of the foldable canopy the bar container looks like a bar or an openair store, so it is recognizable from far away.

## C.4. CONTAINERS FOR FESTIVALS

Don't know how to start a business? Can't find a place at a good price? Want to put your business somewhere for a while? We present the containers for festivals to you. Barcontainer.com creates unique demountable containers that have OSB wooden floors, sturdy galvanized steel panels, and double locks in the door panels. These parts of the bar containers are created separately because these are demountable containers. What makes the bar containers for festivals or other activities attractive is the foldable canopy they have on one of its long sides. The bar containers for festivals are used to create an atmosphere of joy and fun among the people around them, ideal to use during different events.