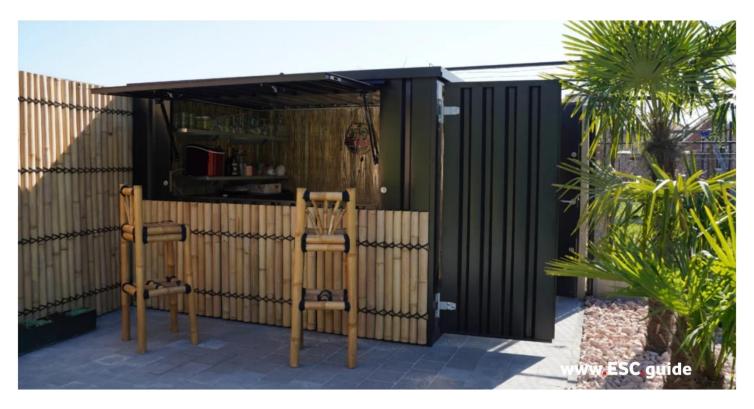

# **C.8. GARDEN BARCONTAINER**

This is a great example of what can be accomplished with our bar container. This bar container has been placed with a private individual in the garden. The container is fully equipped to serve tasty drinks to friends and family with a jungle theme.

This bar container has been placed in the garden and this handy customer has made a beautiful conversion. Totally in the style of the garden, this is well seen in the fence.