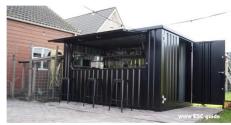

# **C.8. GARDEN BARCONTAINER**

This is a great example of what can be accomplished with our bar container. This bar container has been placed with a private individual in the garden. The container is fully equipped to serve tasty drinks to friends and family with a jungle theme.

This bar container has been placed in the garden and this handy customer has made a beautiful conversion. Totally in the style of the garden, this is well seen in the fence.