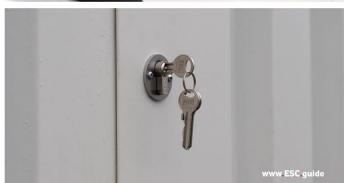

With the key, the cylinder lock is attached (photo 1). Next, attach the door handle (photo 2), which must be screwed on both sides with 3 screws (photo 3 + 4). Then the lock is attached to the side of the door with the long screw (photo 5). Finally, the metal protectors are attached to each latch and keyhole (photo 6).