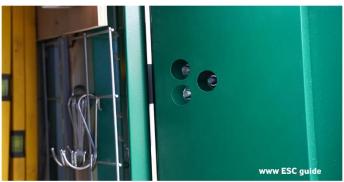

With the key, the cylinder lock is attached (photo 1). Next, attach the door handle (photo 2), which must be screwed on both sides with 3 screws (photo 3 + 4). Then the lock is attached to the side of the door with the long screw (photo 5). Finally, the metal protectors are attached to each latch and keyhole (photo 6).