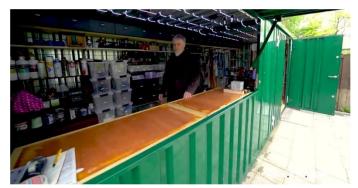

# C.7. BARCONTAINER BISTROBAR

This bar container project is a good example of the possibilities available to a hospitality company. This business called Bistrobar Bankoh has fully equipped our bar container to serve customers on the terrace. The guests can ask for a drink at a bar with a nice industrial look.

This bar container is colored in RAL 7021 a color that fits well with the look and feel of the company. This bar container is placed on an open terrace and can be closed at the end of the day for the general public.