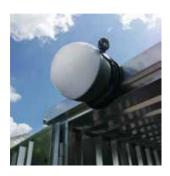

# LAMP FOR BAR CONTAINERS - Lighting for our containers

The ergonomic handle on the light bulb for our containers makes it simple to move it into position or swap it out. It is simple to attach using the three magnets it possesses to any of the metal panels of the container, whether they are on the roof panel or the side. Also features a hook to hang the light bulb if you prefer not to use the magnets and instead wish to hang it from a lifting eye.