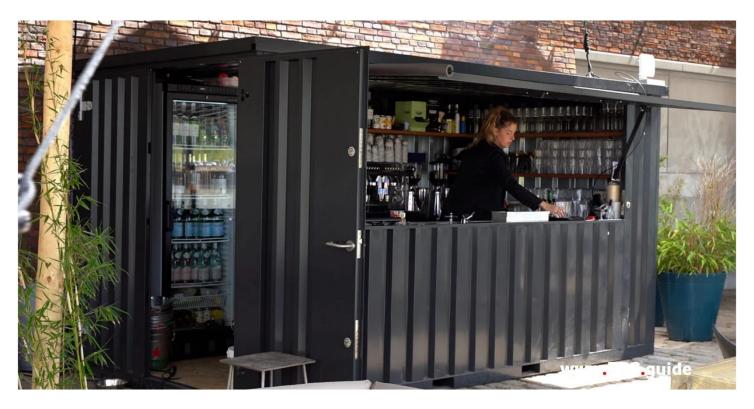

## www.esc.guide/barcontainer

Our Bar Container is versatile, modern and easy to assemble! We have many options to fit your style and space. You can use the bar container as a safe way to storage your tools, as your own private workshop for all of your DIY projects, or anything else you might need.

The foldable canopy on one side makes it easier to access the inside and brings in the light so you can work comfortably and/or serve your guests and clients. This particular kind of container may hold the key to creating a favourable environment for pleasant experiences and memories.

## **BAR CONTAINER 3×2 METERS BLACK RAL 9005**

- Demountable.
- Demountable bar tray for self-assembly.
- External dimensions (LxWxH): 2950 x 2142x 2088 mm.
- Internal dimensions: (LxWxH): 2872 x 2062 x 1950 mm.
- Door dimensions: (LxH): 1750 x 1850 mm.
- Available in all RAL colors.
- The lid of the container is secured on both sides with two-cylinder locks.
- Fully self-supporting construction, including the floor.