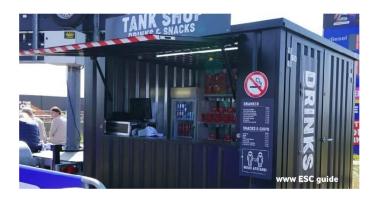

## C.4. CONTAINERS FOR FESTIVALS

Don't know how to start a business? Can't find a place at a good price? Want to put your business somewhere for a while? We present the containers for festivals to you. Barcontainer.com creates unique demountable containers that have OSB wooden floors, sturdy galvanized steel panels, and double locks in the door panels. These parts of the bar containers are created separately because these are demountable containers. What makes the bar containers for festivals or other activities attractive is the foldable canopy they have on one of its long sides. The bar containers for festivals are used to create an atmosphere of joy and fun among the people around them, ideal to use during different events.

"THE CONTAINERS FOR FESTIVALS ARE VERSATILE, STURDY AND CAN BE CUSTOMIZED AS YOU WISH. GET YOUR OWN DEMOUNTABLE CONTAINERS!".

The containers for festivals can be used for personal purposes also, like a meeting place with friends at home. These containers for events have a variety of applications like being used as a small commercial store, a flower stand in a shopping mall, or also a food chain restaurant to be in different events.

The canopy on the side of the bar containers for festivals connects the inside and outside of the container. This allows the demountable containers to be used as a bar, store, or a gathering place while someone is serving you. Not only that but also the container can be used for as a container pop up such as a bakery, ice cream shop, coffee shop, sporting goods store, or as a restaurant. The containers for festivals can be used for anything – just use your imagination.