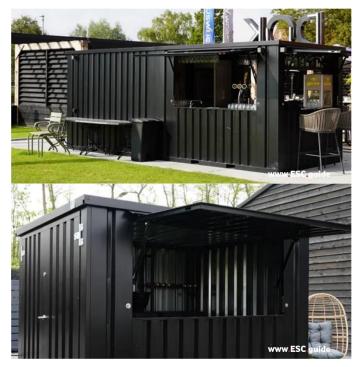

# C.7. BARCONTAINER BISTROBAR

This bar container project is a good example of the possibilities available to a hospitality company. This business called Bistrobar Bankoh has fully equipped our bar container to serve customers on the terrace. The guests can ask for a drink at a bar with a nice industrial look.

This bar container is colored in RAL 7021 a color that fits well with the look and feel of the company. This bar container is placed on an open terrace and can be closed at the end of the day for the general public.

# **C.8. GARDEN BARCONTAINER**

This is a great example of what can be accomplished with our bar container. This bar container has been placed with a private individual in the garden. The container is fully equipped to serve tasty drinks to friends and family with a jungle theme.

This bar container has been placed in the garden and this handy customer has made a beautiful conversion. Totally in the style of the garden, this is well seen in the fence.