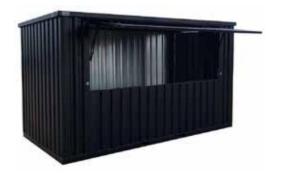

## A.1. BAR CONTAINER - 3X2 AND 3X2 XL METERS

## **BAR CONTAINER 3×2 METERS BLACK RAL 9005**

- Demountable.
- Demountable bar tray for self-assembly.
- External dimensions (LxWxH): 2950 x 2142x 2088 mm.
- Internal dimensions: (LxWxH): 2872 x 2062 x 1950 mm.
- Door dimensions: (LxH): 1750 x 1850 mm.
- Available in all RAL colors.
- The lid of the container is secured on both sides with two-cylinder locks.
- Fully self-supporting construction, including the floor.