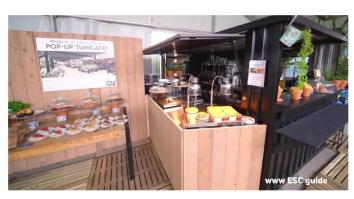

# Coffee Bar & Bakery Container 8x2 m RAL 3015

More VIDEOS / PHOTOS: https://www.esc.guide/post/coffee-bar-bakery-container-8x2-m-ral-3015