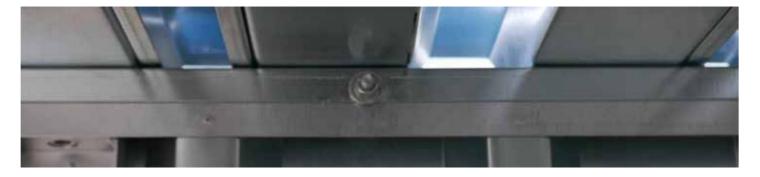

The plates are then placed in the correct position (see illustration above). These are mounted with the 13 mm and 19 mm screws from the package with an appropriate washer between them (photo below). During assembly, the plates must be held by an additional person so that they do not be held so that they cannot fall to the floor.fall to the floor. Gnce the panels are secured to the ground, they can be released, provided there is no wind. The side panels (walls) are installed first, followed by the door.

Then the two plates are fixed with a 13 mm bolt, a nut and two washers. The screw is fixed with the nut in the holes with a washer on both sides for protection. At each corner of the container are three mounting holes, in which a screw should be inserted.