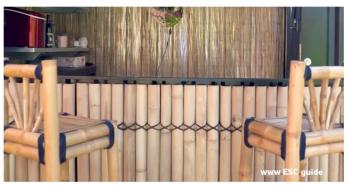

# **C.8. GARDEN BARCONTAINER**

This is a great example of what can be accomplished with our bar container. This bar container has been placed with a private individual in the garden. The container is fully equipped to serve tasty drinks to friends and family with a jungle theme.

This bar container has been placed in the garden and this handy customer has made a beautiful conversion. Totally in the style of the garden, this is well seen in the fence.