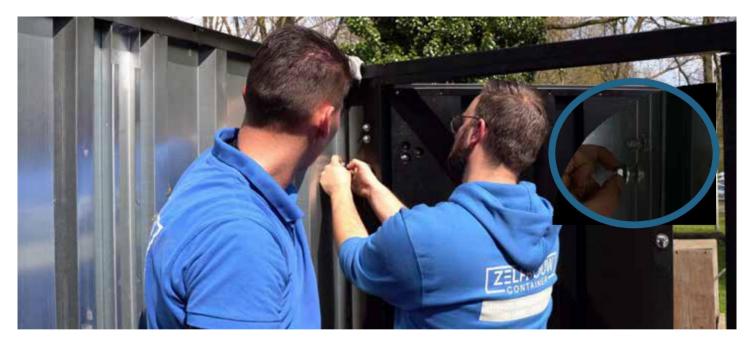

With the key, the cylinder lock is attached (photo 1). Next, attach the door handle (photo 2), which must be screwed on both sides with 3 screws (photo 3 + 4). Then the lock is attached to the side of the door with the long screw (photo 5). Finally, the metal protectors are attached to each latch and keyhole (photo 6).