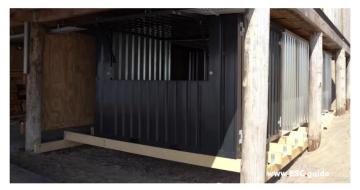

## ANTI-THEFT SECURITY BAR LOCK - We take care of the security of your containers!

The anti-theft security bar lock is the perfect extra to provide the container you've chosen more security. Having both a single door and a double door on the short side can employ the anti-theft bar. This security bar must be fastened by fastening the side pieces to the bar containers.

- Extra protection against theft
- Easy to mount

€ 169,00

"Our accessories give your container an extra upgrade, both visually and functionally!"