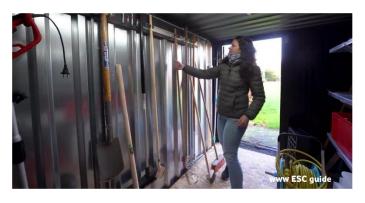

# **Assembly Manual:**

First, use the 19 mm and 13 mm wrenches to remove the screws that hold the floor and roof packages together. the roof package together, and save these screws. Also unscrew and save the Lifting lugs on the roof and save them.

Then remove the wood blocks at the corners of the package and the iron blocks in the center, these are not required for assembly, but may be useful when leveling the container.

Then remove the panels from the packaging, do not place them on the asphalt, as this may cause damage in the form of dents or scratches. Protect the plates with wood or plastic scraps in front of the package. Always mount a container on a flat surface.

The plates are then placed in the correct position (see illustration above). These are mounted with the 13 mm and 19 mm screws from the package with an appropriate washer between them (photo below). During assembly, the plates must be held by an additional person so that they do not be held so that they cannot fall to the floor.fall to the floor. Gnce the panels are secured to the ground, they can be released, provided there is no wind. The side panels (walls) are installed first, followed by the door.