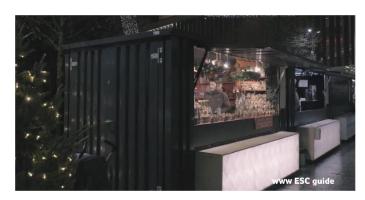

# **C.8. GARDEN BARCONTAINER**

This is a great example of what can be accomplished with our bar container. This bar container has been placed with a private individual in the garden. The container is fully equipped to serve tasty drinks to friends and family with a jungle theme.

This bar container has been placed in the garden and this handy customer has made a beautiful conversion. Totally in the style of the garden, this is well seen in the fence.