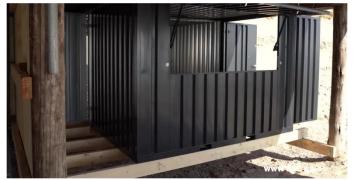

## **BAR CONTAINER 3×2 METERS BLACK RAL 9005**

- Demountable.
- Demountable bar tray for self-assembly.
- External dimensions (LxWxH): 2950 x 2142x 2088 mm.
- Internal dimensions: (LxWxH): 2872 x 2062 x 1950 mm.
- Door dimensions: (LxH): 1750 x 1850 mm.
- Available in all RAL colors.
- The lid of the container is secured on both sides with two-cylinder locks.
- Fully self-supporting construction, including the floor.

## **BAR CONTAINER 3×2 XL METERS BLACK RAL 9005**

- Demountable.
- Demountable bar tray for self-assembly.
- Exterior dimensions (LxWxH): 2952 x 2290 x 2240 mm.
- Interior dimensions (LxWxH): 2795 x 2130 x 2100 mm.
- Door dimensions (LxH): 1750 x 2050 mm.
- Available in all RAL colors.
- The roof of the container is secured by two-cylinder locks on both sides.
- Completely self-supporting construction, including the floor.