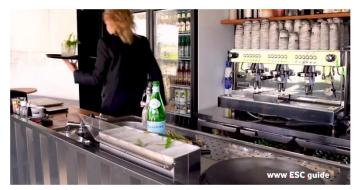

# C.7. BARCONTAINER BISTROBAR

This bar container project is a good example of the possibilities available to a hospitality company. This business called Bistrobar Bankoh has fully equipped our bar container to serve customers on the terrace. The guests can ask for a drink at a bar with a nice industrial look.

This bar container is colored in RAL 7021 a color that fits well with the look and feel of the company. This bar container is placed on an open terrace and can be closed at the end of the day for the general public.