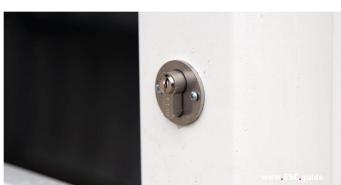

With the key, the cylinder lock is attached (photo 1). Next, attach the door handle (photo 2), which must be screwed on both sides with 3 screws (photo 3 + 4). Then the lock is attached to the side of the door with the long screw (photo 5). Finally, the metal protectors are attached to each latch and keyhole (photo 6).