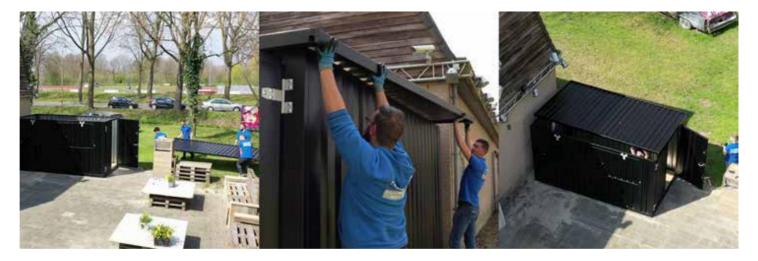

# **Assembly Manual:**

First, use the 19 mm and 13 mm wrenches to remove the screws that hold the floor and roof packages together. the roof package together, and save these screws. Also unscrew and save the Lifting lugs on the roof and save them.

Then remove the wood blocks at the corners of the package and the iron blocks in the center, these are not required for assembly, but may be useful when leveling the container.

Then remove the panels from the packaging, do not place them on the asphalt, as this may cause damage in the form of dents or scratches. Protect the plates with wood or plastic scraps in front of the package. Always mount a container on a flat surface.

The plates are then placed in the correct position (see illustration above). These are mounted with the 13 mm and 19 mm screws from the package with an appropriate washer between them (photo below). During assembly, the plates must be held by an additional person so that they do not be held so that they cannot fall to the floor.fall to the floor. Gnce the panels are secured to the ground, they can be released, provided there is no wind. The side panels (walls) are installed first, followed by the door.

The roof should be set up with (at least) four people. First, all stand next to the container and then simultaneously lift the roof over your head. Place the roof up to about halfway on top of the container. Half the people then go into the container, lift the roof through and lay it properly. The roof lies correctly when it has fallen completely into the slots.