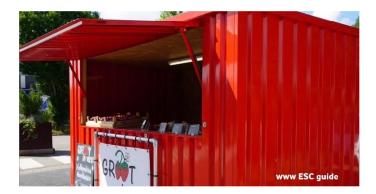

## C.4. CONTAINERS FOR FESTIVALS

Don't know how to start a business? Can't find a place at a good price? Want to put your business somewhere for a while? We present the containers for festivals to you. Barcontainer.com creates unique demountable containers that have OSB wooden floors, sturdy galvanized steel panels, and double locks in the door panels. These parts of the bar containers are created separately because these are demountable containers. What makes the bar containers for festivals or other activities attractive is the foldable canopy they have on one of its long sides. The bar containers for festivals are used to create an atmosphere of joy and fun among the people around them, ideal to use during different events.

"THE CONTAINERS FOR FESTIVALS ARE VERSATILE, STURDY AND CAN BE CUSTOMIZED AS YOU WISH. GET YOUR OWN DEMOUNTABLE CONTAINERS!".

The containers for festivals can be used for personal purposes also, like a meeting place with friends at home. These containers for events have a variety of applications like being used as a small commercial store, a flower stand in a shopping mall, or also a food chain restaurant to be in different events.

The canopy on the side of the bar containers for festivals connects the inside and outside of the container. This allows the demountable containers to be used as a bar, store, or a gathering place while someone is serving you. Not only that but also the container can be used for as a container pop up such as a bakery, ice cream shop, coffee shop, sporting goods store, or as a restaurant. The containers for festivals can be used for anything – just use your imagination.

"THE CONTAINERS FOR FESTIVALS CAN BE USED FOR PERSONAL OR CORPORATE PURPOSES. THEY ADAPT PERFECTLY TO EVERY SITUATION!"