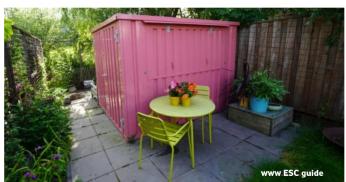

# **C.8. GARDEN BARCONTAINER**

This is a great example of what can be accomplished with our bar container. This bar container has been placed with a private individual in the garden. The container is fully equipped to serve tasty drinks to friends and family with a jungle theme.

This bar container has been placed in the garden and this handy customer has made a beautiful conversion. Totally in the style of the garden, this is well seen in the fence.