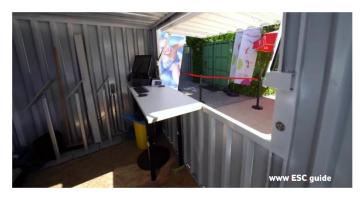

The foldable canopy on one side makes it easier to access the inside and brings in the light so you can work comfortably and/or serve your guests and clients. This particular kind of container may hold the key to creating a favourable environment for pleasant experiences and memories.

## C.3. ADVANTAGES OF USING OUR BAR CONTAINERS FOR YOUR MOBILE POP UP SHOP

The bar container is an ideal product to create businesses in. It has a foldable canopy made of galvanized steel including a lock to keep safe everything inside the mobile pop up shop. Because of this, you can leave your business with ease at night knowing that your goods will be safe. Also, because of the foldable canopy the bar container looks like a bar or an openair store, so it is recognizable from far away.