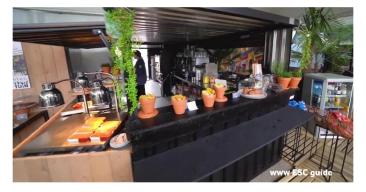

## www.esc.guide/barcontainer

Our Bar Container is versatile, modern and easy to assemble! We have many options to fit your style and space. You can use the bar container as a safe way to storage your tools, as your own private workshop for all of your DIY projects, or anything else you might need.

The foldable canopy on one side makes it easier to access the inside and brings in the light so you can work comfortably and/or serve your guests and clients. This particular kind of container may hold the key to creating a favourable environment for pleasant experiences and memories.