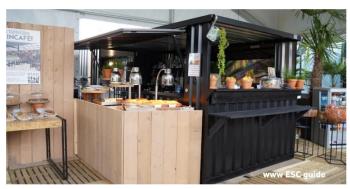

## www.esc.guide/barcontainer

Our Bar Container is versatile, modern and easy to assemble! We have many options to fit your style and space. You can use the bar container as a safe way to storage your tools, as your own private workshop for all of your DIY projects, or anything else you might need.

The foldable canopy on one side makes it easier to access the inside and brings in the light so you can work comfortably and/or serve your guests and clients. This particular kind of container may hold the key to creating a favourable environment for pleasant experiences and memories.

# **C.8. GARDEN BARCONTAINER**

This is a great example of what can be accomplished with our bar container. This bar container has been placed with a private individual in the garden. The container is fully equipped to serve tasty drinks to friends and family with a jungle theme.

This bar container has been placed in the garden and this handy customer has made a beautiful conversion. Totally in the style of the garden, this is well seen in the fence.