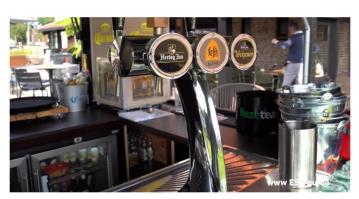

# C.7. BARCONTAINER BISTROBAR

This bar container project is a good example of the possibilities available to a hospitality company. This business called Bistrobar Bankoh has fully equipped our bar container to serve customers on the terrace. The guests can ask for a drink at a bar with a nice industrial look.

This bar container is colored in RAL 7021 a color that fits well with the look and feel of the company. This bar container is placed on an open terrace and can be closed at the end of the day for the general public.