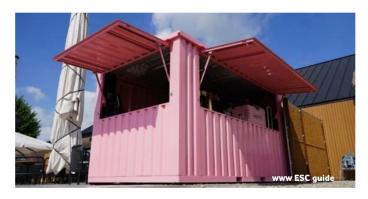

## www.esc.guide/barcontainer

Our Bar Container is versatile, modern and easy to assemble! We have many options to fit your style and space. You can use the bar container as a safe way to storage your tools, as your own private workshop for all of your DIY projects, or anything else you might need.

The foldable canopy on one side makes it easier to access the inside and brings in the light so you can work comfortably and/or serve your guests and clients. This particular kind of container may hold the key to creating a favourable environment for pleasant experiences and memories.