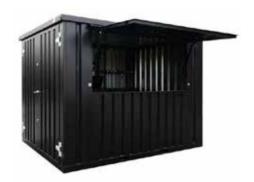

## **BAR CONTAINER 3×2 METERS BLACK RAL 9005**

- Demountable.
- Demountable bar tray for self-assembly.
- External dimensions (LxWxH): 2950 x 2142x 2088 mm.
- Internal dimensions: (LxWxH): 2872 x 2062 x 1950 mm.
- Door dimensions: (LxH): 1750 x 1850 mm.
- Available in all RAL colors.
- The lid of the container is secured on both sides with two-cylinder locks.
- Fully self-supporting construction, including the floor.

## **BAR CONTAINER 3×2 XL METERS BLACK RAL 9005**

- Demountable.
- Demountable bar tray for self-assembly.
- Exterior dimensions (LxWxH): 2952 x 2290 x 2240 mm.
- Interior dimensions (LxWxH): 2795 x 2130 x 2100 mm.
- Door dimensions (LxH): 1750 x 2050 mm.
- Available in all RAL colors.
- The roof of the container is secured by two-cylinder locks on both sides.
- Completely self-supporting construction, including the floor.