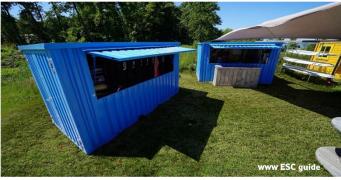

# Surfing Shop Flat Pack Container 4x2m in Color Blue

More VIDEOS / PHOTOS: https://www.esc.guide/post/surfing-shop-flat-pack-container-4x2m-in-color-blue