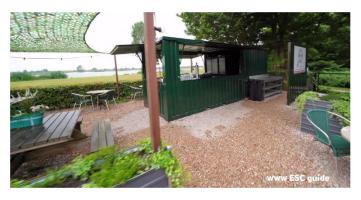

# **C.8. GARDEN BARCONTAINER**

This is a great example of what can be accomplished with our bar container. This bar container has been placed with a private individual in the garden. The container is fully equipped to serve tasty drinks to friends and family with a jungle theme.

This bar container has been placed in the garden and this handy customer has made a beautiful conversion. Totally in the style of the garden, this is well seen in the fence.