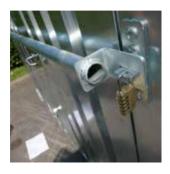

## ANTI-THEFT SECURITY BAR LOCK - We take care of the security of your containers!

The anti-theft security bar lock is the perfect extra to provide the container you've chosen more security. Having both a single door and a double door on the short side can employ the anti-theft bar. This security bar must be fastened by fastening the side pieces to the bar containers.

- Extra protection against theft
- Easy to mount

€ 169,00

"Our accessories give your container an extra upgrade, both visually and functionally!"