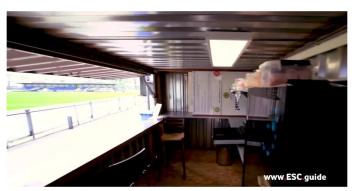

#### Football Club Bar Container 4x2m RAL 8000 - FC Lisse

More VIDEOS / PHOTOS: https://www.esc.guide/post/football-club-bar-container-4x2m-ral-8000-fc-lisse