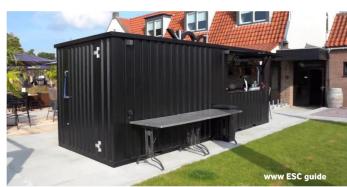

The foldable canopy on one side makes it easier to access the inside and brings in the light so you can work comfortably and/or serve your guests and clients. This particular kind of container may hold the key to creating a favourable environment for pleasant experiences and memories.

## C.3. ADVANTAGES OF USING OUR BAR CONTAINERS FOR YOUR MOBILE POP UP SHOP

The bar container is an ideal product to create businesses in. It has a foldable canopy made of galvanized steel including a lock to keep safe everything inside the mobile pop up shop. Because of this, you can leave your business with ease at night knowing that your goods will be safe. Also, because of the foldable canopy the bar container looks like a bar or an openair store, so it is recognizable from far away.

## C.4. CONTAINERS FOR FESTIVALS

Don't know how to start a business? Can't find a place at a good price? Want to put your business somewhere for a while? We present the containers for festivals to you. Barcontainer.com creates unique demountable containers that have OSB wooden floors, sturdy galvanized steel panels, and double locks in the door panels. These parts of the bar containers are created separately because these are demountable containers. What makes the bar containers for festivals or other activities attractive is the foldable canopy they have on one of its long sides. The bar containers for festivals are used to create an atmosphere of joy and fun among the people around them, ideal to use during different events.