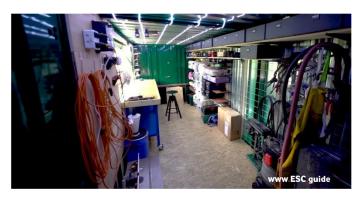

## **B. ACCESSORIES**

A collapsible bar container can be completed with a number of different accessories. Would you like to present your goods or stock neatly in the bar container? Then the shelf packs are suitable for your demountable bar container. Or if the bar container needs to be accessible by a cart, for example, the ramp is perfect for your bar container. Finally, it is possible to improve the security of your container. With the burglar bar, the container door is additionally secured, so you can be sure that your belongings are stored safely.

## **B.2. SHELVING SYSTEM**

# Utilize our container shelves to arrange your items

This set of shelves consists of three plates and the mounting components required to attach to the rails found in each container. The galvanized steel tone of the shelves also allows them to complement the inside color of a demountable container. All Containers shelves were designed specifically for them, and they can be used in any container that can be demounted. Additionally, the demountable Bar Container can be flat-packed and arrive with the components needed for their installation, just as the container shelves.