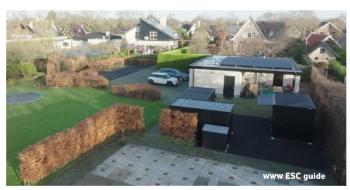

# **C.8. GARDEN BARCONTAINER**

This is a great example of what can be accomplished with our bar container. This bar container has been placed with a private individual in the garden. The container is fully equipped to serve tasty drinks to friends and family with a jungle theme.

This bar container has been placed in the garden and this handy customer has made a beautiful conversion. Totally in the style of the garden, this is well seen in the fence.