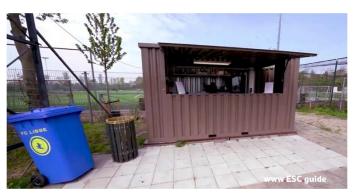

#### Football Club Bar Container 4x2m RAL 8000 - FC Lisse

More VIDEOS / PHOTOS: https://www.esc.guide/post/football-club-bar-container-4x2m-ral-8000-fc-lisse