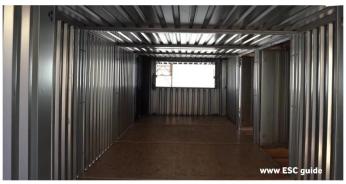

## **BAR CONTAINER 3×2 METERS BLACK RAL 9005**

- Demountable.
- Demountable bar tray for self-assembly.
- External dimensions (LxWxH): 2950 x 2142x 2088 mm.
- Internal dimensions: (LxWxH): 2872 x 2062 x 1950 mm.
- Door dimensions: (LxH): 1750 x 1850 mm.
- Available in all RAL colors.
- The lid of the container is secured on both sides with two-cylinder locks.
- Fully self-supporting construction, including the floor.

## **BAR CONTAINER 3×2 XL METERS BLACK RAL 9005**

- Demountable.
- Demountable bar tray for self-assembly.
- Exterior dimensions (LxWxH): 2952 x 2290 x 2240 mm.
- Interior dimensions (LxWxH): 2795 x 2130 x 2100 mm.
- Door dimensions (LxH): 1750 x 2050 mm.
- Available in all RAL colors.
- The roof of the container is secured by two-cylinder locks on both sides.
- Completely self-supporting construction, including the floor.