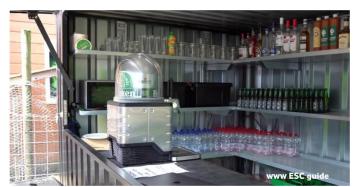

## **B.2. SHELVING SYSTEM**

# Utilize our container shelves to arrange your items

This set of shelves consists of three plates and the mounting components required to attach to the rails found in each container. The galvanized steel tone of the shelves also allows them to complement the inside color of a demountable container. All Containers shelves were designed specifically for them, and they can be used in any container that can be demounted. Additionally, the demountable Bar Container can be flat-packed and arrive with the components needed for their installation, just as the container shelves.