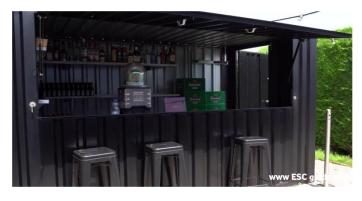

## **BAR CONTAINER 3×2 METERS BLACK RAL 9005**

- Demountable.
- Demountable bar tray for self-assembly.
- External dimensions (LxWxH): 2950 x 2142x 2088 mm.
- Internal dimensions: (LxWxH): 2872 x 2062 x 1950 mm.
- Door dimensions: (LxH): 1750 x 1850 mm.
- Available in all RAL colors.
- The lid of the container is secured on both sides with two-cylinder locks.
- Fully self-supporting construction, including the floor.

## **BAR CONTAINER 3×2 XL METERS BLACK RAL 9005**

- Demountable.
- Demountable bar tray for self-assembly.
- Exterior dimensions (LxWxH): 2952 x 2290 x 2240 mm.
- Interior dimensions (LxWxH): 2795 x 2130 x 2100 mm.
- Door dimensions (LxH): 1750 x 2050 mm.
- Available in all RAL colors.
- The roof of the container is secured by two-cylinder locks on both sides.
- Completely self-supporting construction, including the floor.