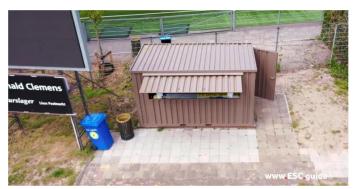

#### Football Club Bar Container 4x2m RAL 8000 - FC Lisse

More VIDEOS / PHOTOS: https://www.esc.guide/post/football-club-bar-container-4x2m-ral-8000-fc-lisse