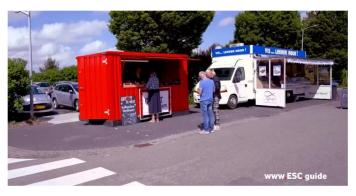

## C.2. MOBILE POP UP SHOP

## THE FASTEST WAY TO START A NEW VENTURE

A mobile pop up shop designed with our bar containers will allow you, for a low investment, to strategically place your business in the city. Your business will be safe and well equipped with our demountable containers. With your mobile pop up shop, you will be able to be present in a variety of events, get noticed in the crowd and make your product known to large audiences, all in order to create exclusivity among your consumers.

## C.3. ADVANTAGES OF USING OUR BAR CONTAINERS FOR YOUR MOBILE POP UP SHOP

The bar container is an ideal product to create businesses in. It has a foldable canopy made of galvanized steel including a lock to keep safe everything inside the mobile pop up shop. Because of this, you can leave your business with ease at night knowing that your goods will be safe. Also, because of the foldable canopy the bar container looks like a bar or an openair store, so it is recognizable from far away.