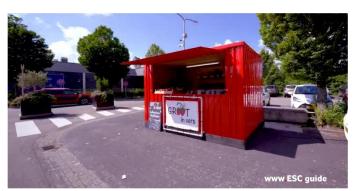

## C.4. CONTAINERS FOR FESTIVALS

Don't know how to start a business? Can't find a place at a good price? Want to put your business somewhere for a while? We present the containers for festivals to you. Barcontainer.com creates unique demountable containers that have OSB wooden floors, sturdy galvanized steel panels, and double locks in the door panels. These parts of the bar containers are created separately because these are demountable containers. What makes the bar containers for festivals or other activities attractive is the foldable canopy they have on one of its long sides. The bar containers for festivals are used to create an atmosphere of joy and fun among the people around them, ideal to use during different events.

"THE CONTAINERS FOR FESTIVALS ARE VERSATILE, STURDY AND CAN BE CUSTOMIZED AS YOU WISH. GET YOUR OWN DEMOUNTABLE CONTAINERS!".

The containers for festivals can be used for personal purposes also, like a meeting place with friends at home. These containers for events have a variety of applications like being used as a small commercial store, a flower stand in a shopping mall, or also a food chain restaurant to be in different events.

The canopy on the side of the bar containers for festivals connects the inside and outside of the container. This allows the demountable containers to be used as a bar, store, or a gathering place while someone is serving you. Not only that but also the container can be used for as a container pop up such as a bakery, ice cream shop, coffee shop, sporting goods store, or as a restaurant. The containers for festivals can be used for anything – just use your imagination.