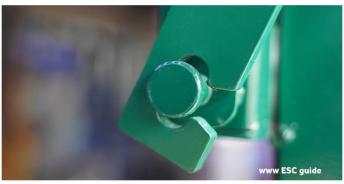

With the key, the cylinder lock is attached (photo 1). Next, attach the door handle (photo 2), which must be screwed on both sides with 3 screws (photo 3 + 4). Then the lock is attached to the side of the door with the long screw (photo 5). Finally, the metal protectors are attached to each latch and keyhole (photo 6).