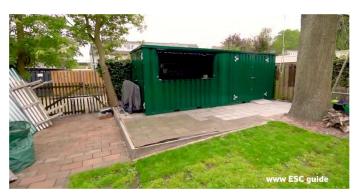

# **C.8. GARDEN BARCONTAINER**

This is a great example of what can be accomplished with our bar container. This bar container has been placed with a private individual in the garden. The container is fully equipped to serve tasty drinks to friends and family with a jungle theme.

This bar container has been placed in the garden and this handy customer has made a beautiful conversion. Totally in the style of the garden, this is well seen in the fence.