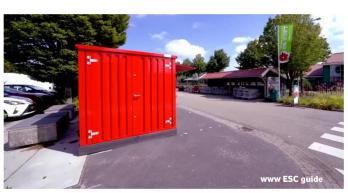

## **BAR CONTAINER 3×2 METERS BLACK RAL 9005**

- Demountable.
- Demountable bar tray for self-assembly.
- External dimensions (LxWxH): 2950 x 2142x 2088 mm.
- Internal dimensions: (LxWxH): 2872 x 2062 x 1950 mm.
- Door dimensions: (LxH): 1750 x 1850 mm.
- Available in all RAL colors.
- The lid of the container is secured on both sides with two-cylinder locks.
- Fully self-supporting construction, including the floor.

## **BAR CONTAINER 3×2 XL METERS BLACK RAL 9005**

- Demountable.
- Demountable bar tray for self-assembly.
- Exterior dimensions (LxWxH): 2952 x 2290 x 2240 mm.
- Interior dimensions (LxWxH): 2795 x 2130 x 2100 mm.
- Door dimensions (LxH): 1750 x 2050 mm.
- Available in all RAL colors.
- The roof of the container is secured by two-cylinder locks on both sides.
- Completely self-supporting construction, including the floor.