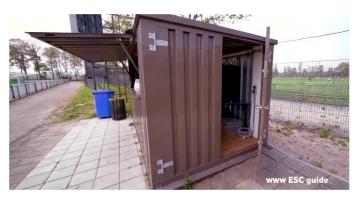

#### Football Club Bar Container 4x2m RAL 8000 - FC Lisse

More VIDEOS / PHOTOS: https://www.esc.guide/post/football-club-bar-container-4x2m-ral-8000-fc-lisse