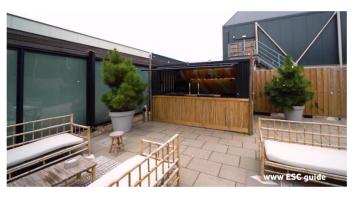

# **C.8. GARDEN BARCONTAINER**

This is a great example of what can be accomplished with our bar container. This bar container has been placed with a private individual in the garden. The container is fully equipped to serve tasty drinks to friends and family with a jungle theme.

This bar container has been placed in the garden and this handy customer has made a beautiful conversion. Totally in the style of the garden, this is well seen in the fence.