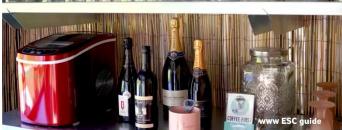

# C.7. BARCONTAINER BISTROBAR

This bar container project is a good example of the possibilities available to a hospitality company. This business called Bistrobar Bankoh has fully equipped our bar container to serve customers on the terrace. The guests can ask for a drink at a bar with a nice industrial look.

This bar container is colored in RAL 7021 a color that fits well with the look and feel of the company. This bar container is placed on an open terrace and can be closed at the end of the day for the general public.