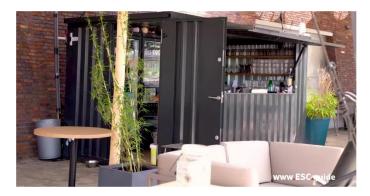

## www.esc.guide/barcontainer

Our Bar Container is versatile, modern and easy to assemble! We have many options to fit your style and space. You can use the bar container as a safe way to storage your tools, as your own private workshop for all of your DIY projects, or anything else you might need.

The foldable canopy on one side makes it easier to access the inside and brings in the light so you can work comfortably and/or serve your guests and clients. This particular kind of container may hold the key to creating a favourable environment for pleasant experiences and memories.