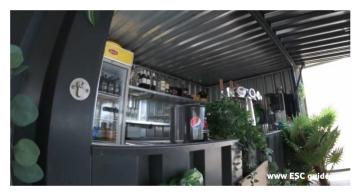

# C.7. BARCONTAINER BISTROBAR

This bar container project is a good example of the possibilities available to a hospitality company. This business called Bistrobar Bankoh has fully equipped our bar container to serve customers on the terrace. The guests can ask for a drink at a bar with a nice industrial look.

This bar container is colored in RAL 7021 a color that fits well with the look and feel of the company. This bar container is placed on an open terrace and can be closed at the end of the day for the general public.