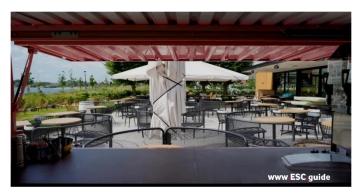

# C.7. BARCONTAINER BISTROBAR

This bar container project is a good example of the possibilities available to a hospitality company. This business called Bistrobar Bankoh has fully equipped our bar container to serve customers on the terrace. The guests can ask for a drink at a bar with a nice industrial look.

This bar container is colored in RAL 7021 a color that fits well with the look and feel of the company. This bar container is placed on an open terrace and can be closed at the end of the day for the general public.