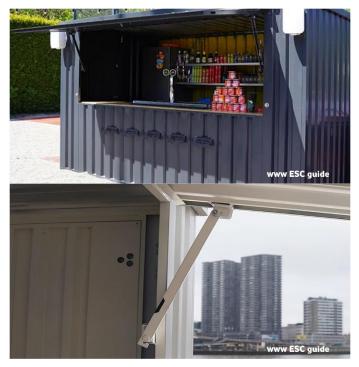

## C.3. ADVANTAGES OF USING OUR BAR CONTAINERS FOR YOUR MOBILE POP UP SHOP

The bar container is an ideal product to create businesses in. It has a foldable canopy made of galvanized steel including a lock to keep safe everything inside the mobile pop up shop. Because of this, you can leave your business with ease at night knowing that your goods will be safe. Also, because of the foldable canopy the bar container looks like a bar or an openair store, so it is recognizable from far away.

## C.4. CONTAINERS FOR FESTIVALS

Don't know how to start a business? Can't find a place at a good price? Want to put your business somewhere for a while? We present the containers for festivals to you. Barcontainer.com creates unique demountable containers that have OSB wooden floors, sturdy galvanized steel panels, and double locks in the door panels. These parts of the bar containers are created separately because these are demountable containers. What makes the bar containers for festivals or other activities attractive is the foldable canopy they have on one of its long sides. The bar containers for festivals are used to create an atmosphere of joy and fun among the people around them, ideal to use during different events.

The canopy on the side of the bar containers for festivals connects the inside and outside of the container. This allows the demountable containers to be used as a bar, store, or a gathering place while someone is serving you. Not only that but also the container can be used for as a container pop up such as a bakery, ice cream shop, coffee shop, sporting goods store, or as a restaurant. The containers for festivals can be used for anything – just use your imagination.