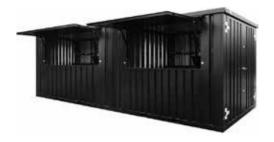

## A.3. BAR CONTAINER LINKED BAR CONTAINERS

- Demountable bar tray for self-assembly.
- Fully self-supporting construction, including the floor.
- Available in all RAL colors.

## **BAR CONTAINER 4×3 METERS BLACK RAL 9005**

- External dimensions (LxWxH): 4285 x 2951,2 x 2088,5 mm.
- Internal dimensions (LxWxH): 4122,4 x 2875 x 2039 mm.
- Canopy dimensions: (LxH): 2120 x 2003 x 920 mm.
- Door dimensions: (LxH): 1750 x 1850 mm.
- The lid of the container is secured with two-cylinder locks on both sides.

#### **BAR CONTAINER 4×4 METERS BLACK RAL 9005**

- External dimensions (LxWxH): 4285 x 3885 x 2088 mm.
- Internal dimensions: (LxWxH): 4136 x 3727 x 2080 mm.
- Canopy dimensions: (LxH): 2120 x 2003 x 920 mm.
- Door dimensions: (LxH): 1750 x 1850 mm.
- The lid of the container is secured on both sides with two-cylinder locks.