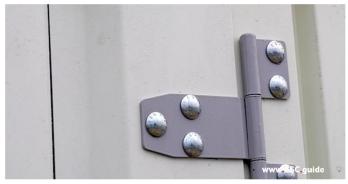

## A.3. BAR CONTAINER LINKED BAR CONTAINERS

- Demountable bar tray for self-assembly.
- Fully self-supporting construction, including the floor.
- Available in all RAL colors.

## **BAR CONTAINER 4×3 METERS BLACK RAL 9005**

- External dimensions (LxWxH): 4285 x 2951,2 x 2088,5 mm.
- Internal dimensions (LxWxH): 4122,4 x 2875 x 2039 mm.
- Canopy dimensions: (LxH): 2120 x 2003 x 920 mm.
- Door dimensions: (LxH): 1750 x 1850 mm.
- The lid of the container is secured with two-cylinder locks on both sides.