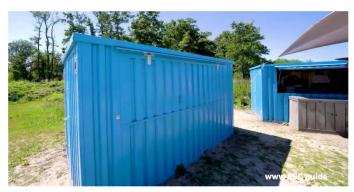

## **BAR CONTAINER 3×2 METERS BLACK RAL 9005**

- Demountable.
- Demountable bar tray for self-assembly.
- External dimensions (LxWxH): 2950 x 2142x 2088 mm.
- Internal dimensions: (LxWxH): 2872 x 2062 x 1950 mm.
- Door dimensions: (LxH): 1750 x 1850 mm.
- Available in all RAL colors.
- The lid of the container is secured on both sides with two-cylinder locks.
- Fully self-supporting construction, including the floor.

## **BAR CONTAINER 3×2 XL METERS BLACK RAL 9005**

- Demountable.
- Demountable bar tray for self-assembly.
- Exterior dimensions (LxWxH): 2952 x 2290 x 2240 mm.
- Interior dimensions (LxWxH): 2795 x 2130 x 2100 mm.
- Door dimensions (LxH): 1750 x 2050 mm.
- Available in all RAL colors.
- The roof of the container is secured by two-cylinder locks on both sides.
- Completely self-supporting construction, including the floor.