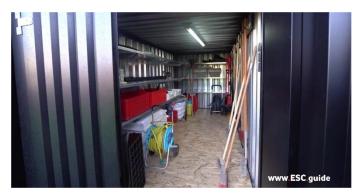

## **B. ACCESSORIES**

A collapsible bar container can be completed with a number of different accessories. Would you like to present your goods or stock neatly in the bar container? Then the shelf packs are suitable for your demountable bar container. Or if the bar container needs to be accessible by a cart, for example, the ramp is perfect for your bar container. Finally, it is possible to improve the security of your container. With the burglar bar, the container door is additionally secured, so you can be sure that your belongings are stored safely.

# Utilize our container shelves to arrange your items

This set of shelves consists of three plates and the mounting components required to attach to the rails found in each container. The galvanized steel tone of the shelves also allows them to complement the inside color of a demountable container. All Containers shelves were designed specifically for them, and they can be used in any container that can be demounted. Additionally, the demountable Bar Container can be flat-packed and arrive with the components needed for their installation, just as the container shelves.