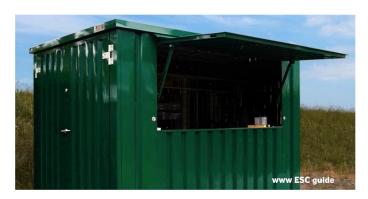

The foldable canopy on one side makes it easier to access the inside and brings in the light so you can work comfortably and/or serve your guests and clients. This particular kind of container may hold the key to creating a favourable environment for pleasant experiences and memories.

## C.3. ADVANTAGES OF USING OUR BAR CONTAINERS FOR YOUR MOBILE POP UP SHOP

The bar container is an ideal product to create businesses in. It has a foldable canopy made of galvanized steel including a lock to keep safe everything inside the mobile pop up shop. Because of this, you can leave your business with ease at night knowing that your goods will be safe. Also, because of the foldable canopy the bar container looks like a bar or an openair store, so it is recognizable from far away.

## C.4. CONTAINERS FOR FESTIVALS

Don't know how to start a business? Can't find a place at a good price? Want to put your business somewhere for a while? We present the containers for festivals to you. Barcontainer.com creates unique demountable containers that have OSB wooden floors, sturdy galvanized steel panels, and double locks in the door panels. These parts of the bar containers are created separately because these are demountable containers. What makes the bar containers for festivals or other activities attractive is the foldable canopy they have on one of its long sides. The bar containers for festivals are used to create an atmosphere of joy and fun among the people around them, ideal to use during different events.