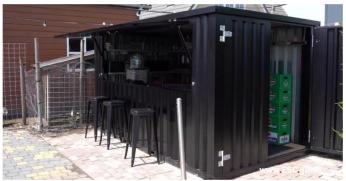

## **B. ACCESSORIES**

A collapsible bar container can be completed with a number of different accessories. Would you like to present your goods or stock neatly in the bar container? Then the shelf packs are suitable for your demountable bar container. Or if the bar container needs to be accessible by a cart, for example, the ramp is perfect for your bar container. Finally, it is possible to improve the security of your container. With the burglar bar, the container door is additionally secured, so you can be sure that your belongings are stored safely.

## **B.2. SHELVING SYSTEM**