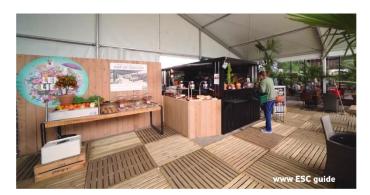

# C.7. BARCONTAINER BISTROBAR

This bar container project is a good example of the possibilities available to a hospitality company. This business called Bistrobar Bankoh has fully equipped our bar container to serve customers on the terrace. The guests can ask for a drink at a bar with a nice industrial look.

This bar container is colored in RAL 7021 a color that fits well with the look and feel of the company. This bar container is placed on an open terrace and can be closed at the end of the day for the general public.