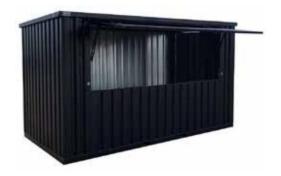

## **BAR CONTAINER 3×2 METERS BLACK RAL 9005**

- Demountable.
- Demountable bar tray for self-assembly.
- External dimensions (LxWxH): 2950 x 2142x 2088 mm.
- Internal dimensions: (LxWxH): 2872 x 2062 x 1950 mm.
- Door dimensions: (LxH): 1750 x 1850 mm.
- Available in all RAL colors.
- The lid of the container is secured on both sides with two-cylinder locks.
- Fully self-supporting construction, including the floor.

## **BAR CONTAINER 3×2 XL METERS BLACK RAL 9005**

- Demountable.
- Demountable bar tray for self-assembly.
- Exterior dimensions (LxWxH): 2952 x 2290 x 2240 mm.
- Interior dimensions (LxWxH): 2795 x 2130 x 2100 mm.
- Door dimensions (LxH): 1750 x 2050 mm.
- Available in all RAL colors.
- The roof of the container is secured by two-cylinder locks on both sides.
- Completely self-supporting construction, including the floor.