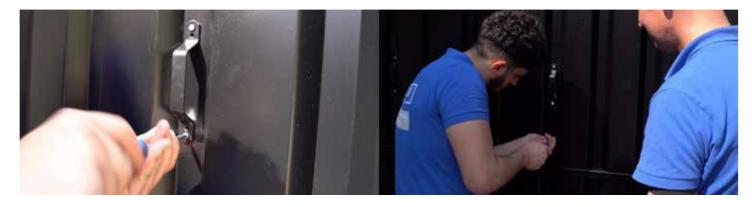

With the key, the cylinder lock is attached (photo 1). Next, attach the door handle (photo 2), which must be screwed on both sides with 3 screws (photo 3 + 4). Then the lock is attached to the side of the door with the long screw (photo 5). Finally, the metal protectors are attached to each latch and keyhole (photo 6).