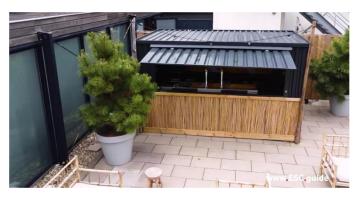

# **C.8. GARDEN BARCONTAINER**

This is a great example of what can be accomplished with our bar container. This bar container has been placed with a private individual in the garden. The container is fully equipped to serve tasty drinks to friends and family with a jungle theme.

This bar container has been placed in the garden and this handy customer has made a beautiful conversion. Totally in the style of the garden, this is well seen in the fence.