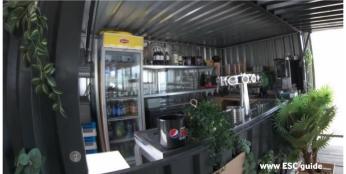

# C.7. BARCONTAINER BISTROBAR

This bar container project is a good example of the possibilities available to a hospitality company. This business called Bistrobar Bankoh has fully equipped our bar container to serve customers on the terrace. The guests can ask for a drink at a bar with a nice industrial look.

This bar container is colored in RAL 7021 a color that fits well with the look and feel of the company. This bar container is placed on an open terrace and can be closed at the end of the day for the general public.