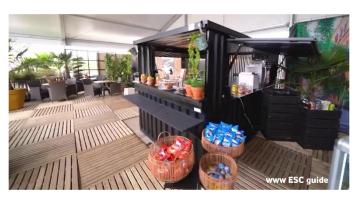

# Coffee Bar & Bakery Container 8x2 m RAL 3015

More VIDEOS / PHOTOS: https://www.esc.guide/post/coffee-bar-bakery-container-8x2-m-ral-3015