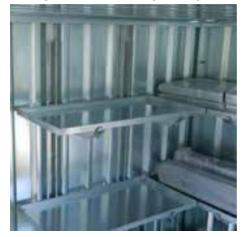

## **3x1 METER WIDE SHELVES**

- Dimensions of plate (LxWxH): 1000 x 500 x 35 mm
- Dimensions with brackets (LxWxH): 1000 x 510 x 100 mm

**3x2 METER WIDE SHELVES** 

- Dimensions of plate (LxWxH):
   1900 x 500 x 35 mm
- Dimensions with brackets (LxWxH): 1900 x 510 x 100 mm

**3x3 METER WIDE SHELVES** 

- Dimensions of plate (LxWxH):
   2800 x 500 x 35 mm
- Dimensions with supports (LxWxH): 2800 x 510 x 100 mm

€ 199,00 € 249,00 € 329,00

# Utilize our container shelves to arrange your items

This set of shelves consists of three plates and the mounting components required to attach to the rails found in each container. The galvanized steel tone of the shelves also allows them to complement the inside color of a demountable container. All Containers shelves were designed specifically for them, and they can be used in any container that can be demounted. Additionally, the demountable Bar Container can be flat-packed and arrive with the components needed for their installation, just as the container shelves.