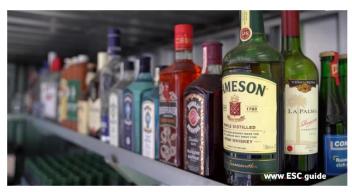

# **C.8. GARDEN BARCONTAINER**

This is a great example of what can be accomplished with our bar container. This bar container has been placed with a private individual in the garden. The container is fully equipped to serve tasty drinks to friends and family with a jungle theme.

This bar container has been placed in the garden and this handy customer has made a beautiful conversion. Totally in the style of the garden, this is well seen in the fence.