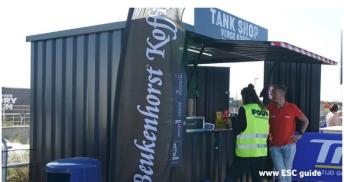

## C.4. CONTAINERS FOR FESTIVALS

Don't know how to start a business? Can't find a place at a good price? Want to put your business somewhere for a while? We present the containers for festivals to you. Barcontainer.com creates unique demountable containers that have OSB wooden floors, sturdy galvanized steel panels, and double locks in the door panels. These parts of the bar containers are created separately because these are demountable containers. What makes the bar containers for festivals or other activities attractive is the foldable canopy they have on one of its long sides. The bar containers for festivals are used to create an atmosphere of joy and fun among the people around them, ideal to use during different events.

"THE CONTAINERS FOR FESTIVALS ARE VERSATILE, STURDY AND CAN BE CUSTOMIZED AS YOU WISH. GET YOUR OWN DEMOUNTABLE CONTAINERS!".

The containers for festivals can be used for personal purposes also, like a meeting place with friends at home. These containers for events have a variety of applications like being used as a small commercial store, a flower stand in a shopping mall, or also a food chain restaurant to be in different events.

The canopy on the side of the bar containers for festivals connects the inside and outside of the container. This allows the demountable containers to be used as a bar, store, or a gathering place while someone is serving you. Not only that but also the container can be used for as a container pop up such as a bakery, ice cream shop, coffee shop, sporting goods store, or as a restaurant. The containers for festivals can be used for anything – just use your imagination.