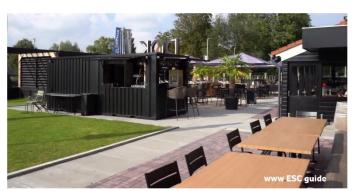

# C.7. BARCONTAINER BISTROBAR

This bar container project is a good example of the possibilities available to a hospitality company. This business called Bistrobar Bankoh has fully equipped our bar container to serve customers on the terrace. The guests can ask for a drink at a bar with a nice industrial look.

This bar container is colored in RAL 7021 a color that fits well with the look and feel of the company. This bar container is placed on an open terrace and can be closed at the end of the day for the general public.