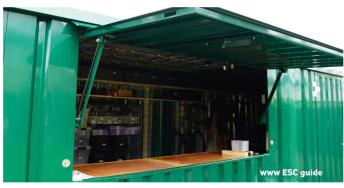

## www.esc.guide/barcontainer

Our Bar Container is versatile, modern and easy to assemble! We have many options to fit your style and space. You can use the bar container as a safe way to storage your tools, as your own private workshop for all of your DIY projects, or anything else you might need.

The foldable canopy on one side makes it easier to access the inside and brings in the light so you can work comfortably and/or serve your guests and clients. This particular kind of container may hold the key to creating a favourable environment for pleasant experiences and memories.

## C.3. ADVANTAGES OF USING OUR BAR CONTAINERS FOR YOUR MOBILE POP UP SHOP

The bar container is an ideal product to create businesses in. It has a foldable canopy made of galvanized steel including a lock to keep safe everything inside the mobile pop up shop. Because of this, you can leave your business with ease at night knowing that your goods will be safe. Also, because of the foldable canopy the bar container looks like a bar or an openair store, so it is recognizable from far away.

## C.4. CONTAINERS FOR FESTIVALS

Don't know how to start a business? Can't find a place at a good price? Want to put your business somewhere for a while? We present the containers for festivals to you. Barcontainer.com creates unique demountable containers that have OSB wooden floors, sturdy galvanized steel panels, and double locks in the door panels. These parts of the bar containers are created separately because these are demountable containers. What makes the bar containers for festivals or other activities attractive is the foldable canopy they have on one of its long sides. The bar containers for festivals are used to create an atmosphere of joy and fun among the people around them, ideal to use during different events.

The canopy on the side of the bar containers for festivals connects the inside and outside of the container. This allows the demountable containers to be used as a bar, store, or a gathering place while someone is serving you. Not only that but also the container can be used for as a container pop up such as a bakery, ice cream shop, coffee shop, sporting goods store, or as a restaurant. The containers for festivals can be used for anything – just use your imagination.