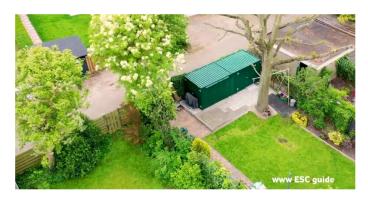

## Large Bar Container in Green RAL 6005 6x2 meters

More VIDEOS / PHOTOS: https://www.esc.guide/post/large-bar-container-in-green-ral-6005-6x2-meters