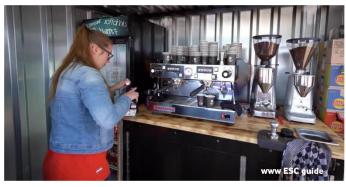

# C.7. BARCONTAINER BISTROBAR

This bar container project is a good example of the possibilities available to a hospitality company. This business called Bistrobar Bankoh has fully equipped our bar container to serve customers on the terrace. The guests can ask for a drink at a bar with a nice industrial look.

This bar container is colored in RAL 7021 a color that fits well with the look and feel of the company. This bar container is placed on an open terrace and can be closed at the end of the day for the general public.