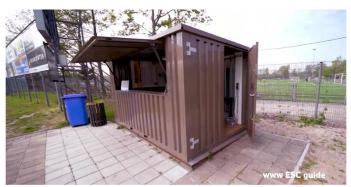

#### Football Club Bar Container 4x2m RAL 8000 - FC Lisse

More VIDEOS / PHOTOS: https://www.esc.guide/post/football-club-bar-container-4x2m-ral-8000-fc-lisse