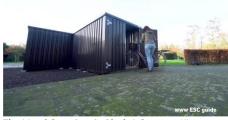

## A.1. BAR CONTAINER - 3X2 AND 3X2 XL METERS

## **BAR CONTAINER 3×2 METERS BLACK RAL 9005**

- Demountable.
- Demountable bar tray for self-assembly.
- External dimensions (LxWxH): 2950 x 2142x 2088 mm.
- Internal dimensions: (LxWxH): 2872 x 2062 x 1950 mm.
- Door dimensions: (LxH): 1750 x 1850 mm.
- Available in all RAL colors.
- The lid of the container is secured on both sides with two-cylinder locks.
- Fully self-supporting construction, including the floor.