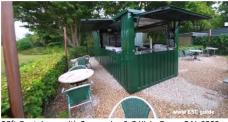

# **C.8. GARDEN BARCONTAINER**

This is a great example of what can be accomplished with our bar container. This bar container has been placed with a private individual in the garden. The container is fully equipped to serve tasty drinks to friends and family with a jungle theme.

This bar container has been placed in the garden and this handy customer has made a beautiful conversion. Totally in the style of the garden, this is well seen in the fence.