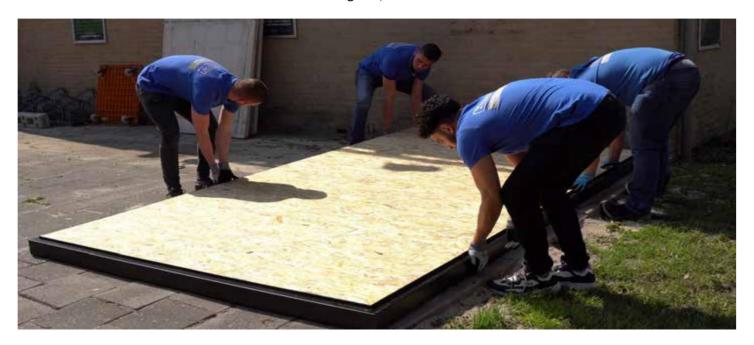

Then remove the wood blocks at the corners of the package and the iron blocks in the center, these are not required for assembly, but may be useful when leveling the container.

Then remove the panels from the packaging, do not place them on the asphalt, as this may cause damage in the form of dents or scratches. Protect the plates with wood or plastic scraps in front of the package. Always mount a container on a flat surface.

The plates are then placed in the correct position (see illustration above). These are mounted with the 13 mm and 19 mm screws from the package with an appropriate washer between them (photo below). During assembly, the plates must be held by an additional person so that they do not be held so that they cannot fall to the floor.fall to the floor. Gnce the panels are secured to the ground, they can be released, provided there is no wind. The side panels (walls) are installed first, followed by the door.