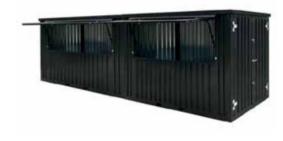

## **BAR CONTAINER 6×2 METERS BLACK RAL 9005**

- External dimensions (LxWxH): 5907 x 2142 x 2088 mm.
- Internal dimensions: (LxWxH): 5752 x 2062 x 1950 mm.
- Door dimensions: (LxH): 1750 x 1850 mm.
- The lid of the container is secured on both sides with two-cylinder locks.
- Our unique modular design comes standard with 2 panels of 3 meters for stacking bins and 2 panels for double doors.
- The image shown includes an additional 2-meter custom panel.

#### **BAR CONTAINER 8×2 METERS BLACK RAL 9005**

- External dimensions (LxWxH): 7767 x 2142 x 2088 mm.
- Internal dimensions (LxWxH): 7612 x 1992 x 1900 mm.
- Door dimensions: (LxH): 1750 x 1850 mm.
- The lid of the container is secured on both sides with twocylinder locks.
- Our unique modular design comes standard with 2 panels for containers with 4 m posts and 2 panels with double doors.
- Pictured includes an additional 2m custom panel.