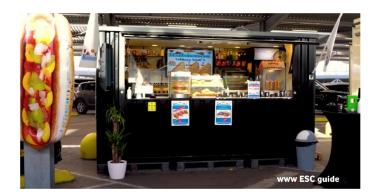

# C.7. BARCONTAINER BISTROBAR

This bar container project is a good example of the possibilities available to a hospitality company. This business called Bistrobar Bankoh has fully equipped our bar container to serve customers on the terrace. The guests can ask for a drink at a bar with a nice industrial look.

This bar container is colored in RAL 7021 a color that fits well with the look and feel of the company. This bar container is placed on an open terrace and can be closed at the end of the day for the general public.