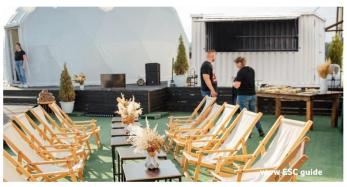

# **C.8. GARDEN BARCONTAINER**

This is a great example of what can be accomplished with our bar container. This bar container has been placed with a private individual in the garden. The container is fully equipped to serve tasty drinks to friends and family with a jungle theme.

This bar container has been placed in the garden and this handy customer has made a beautiful conversion. Totally in the style of the garden, this is well seen in the fence.