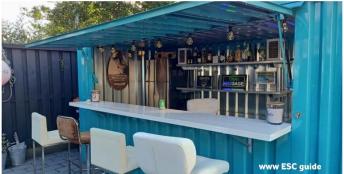

# **C.8. GARDEN BARCONTAINER**

This is a great example of what can be accomplished with our bar container. This bar container has been placed with a private individual in the garden. The container is fully equipped to serve tasty drinks to friends and family with a jungle theme.

This bar container has been placed in the garden and this handy customer has made a beautiful conversion. Totally in the style of the garden, this is well seen in the fence.