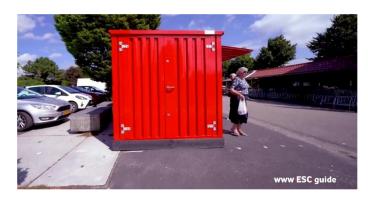

## Farmers Market Red Container Pop Up RAL 3018

More VIDEOS / PHOTOS: https://www.esc.guide/post/farmers-market-red-container-pop-up-ral-3018