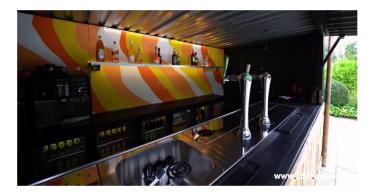

# C.7. BARCONTAINER BISTROBAR

This bar container project is a good example of the possibilities available to a hospitality company. This business called Bistrobar Bankoh has fully equipped our bar container to serve customers on the terrace. The guests can ask for a drink at a bar with a nice industrial look.

This bar container is colored in RAL 7021 a color that fits well with the look and feel of the company. This bar container is placed on an open terrace and can be closed at the end of the day for the general public.