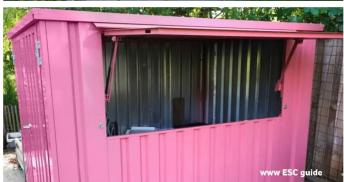

The foldable canopy on one side makes it easier to access the inside and brings in the light so you can work comfortably and/or serve your guests and clients. This particular kind of container may hold the key to creating a favourable environment for pleasant experiences and memories.

## C.3. ADVANTAGES OF USING OUR BAR CONTAINERS FOR YOUR MOBILE POP UP SHOP

The bar container is an ideal product to create businesses in. It has a foldable canopy made of galvanized steel including a lock to keep safe everything inside the mobile pop up shop. Because of this, you can leave your business with ease at night knowing that your goods will be safe. Also, because of the foldable canopy the bar container looks like a bar or an openair store, so it is recognizable from far away.

## C.4. CONTAINERS FOR FESTIVALS

Don't know how to start a business? Can't find a place at a good price? Want to put your business somewhere for a while? We present the containers for festivals to you. Barcontainer.com creates unique demountable containers that have OSB wooden floors, sturdy galvanized steel panels, and double locks in the door panels. These parts of the bar containers are created separately because these are demountable containers. What makes the bar containers for festivals or other activities attractive is the foldable canopy they have on one of its long sides. The bar containers for festivals are used to create an atmosphere of joy and fun among the people around them, ideal to use during different events.