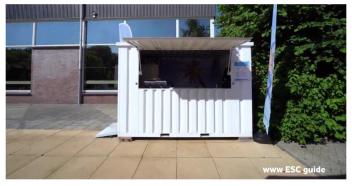

## www.esc.guide/barcontainer

Our Bar Container is versatile, modern and easy to assemble! We have many options to fit your style and space. You can use the bar container as a safe way to storage your tools, as your own private workshop for all of your DIY projects, or anything else you might need.

The foldable canopy on one side makes it easier to access the inside and brings in the light so you can work comfortably and/or serve your guests and clients. This particular kind of container may hold the key to creating a favourable environment for pleasant experiences and memories.