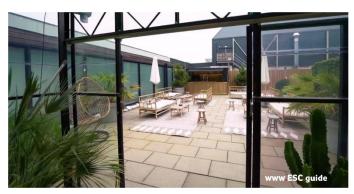

# **C.8. GARDEN BARCONTAINER**

This is a great example of what can be accomplished with our bar container. This bar container has been placed with a private individual in the garden. The container is fully equipped to serve tasty drinks to friends and family with a jungle theme.

This bar container has been placed in the garden and this handy customer has made a beautiful conversion. Totally in the style of the garden, this is well seen in the fence.