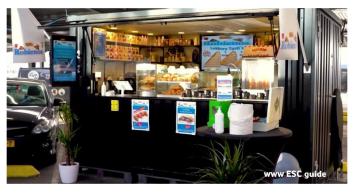

## www.esc.guide/barcontainer

Our Bar Container is versatile, modern and easy to assemble! We have many options to fit your style and space. You can use the bar container as a safe way to storage your tools, as your own private workshop for all of your DIY projects, or anything else you might need.

The foldable canopy on one side makes it easier to access the inside and brings in the light so you can work comfortably and/or serve your guests and clients. This particular kind of container may hold the key to creating a favourable environment for pleasant experiences and memories.