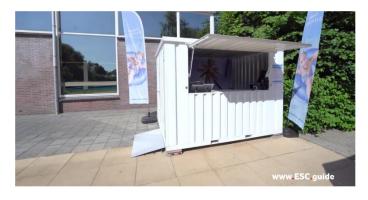

# White Folding Canopy Container Pool Stand 3x2 meters RAL 9016

More VIDEOS / PHOTOS: <a href="https://www.esc.guide/post/white-folding-canopy-container-pool-stand-3x2-meters-ral-9016">https://www.esc.guide/post/white-folding-canopy-container-pool-stand-3x2-meters-ral-9016</a>