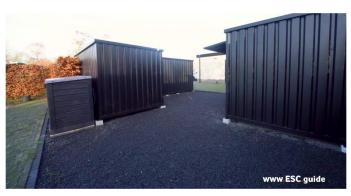

## A.3. BAR CONTAINER LINKED BAR CONTAINERS

- Demountable bar tray for self-assembly.
- Fully self-supporting construction, including the floor.
- Available in all RAL colors.

## **BAR CONTAINER 6×2 METERS BLACK RAL 9005**

- External dimensions (LxWxH): 5907 x 2142 x 2088 mm.
- Internal dimensions: (LxWxH): 5752 x 2062 x 1950 mm.
- Door dimensions: (LxH): 1750 x 1850 mm.
- The lid of the container is secured on both sides with two-cylinder locks.
- Our unique modular design comes standard with 2 panels of 3 meters for stacking bins and 2 panels for double doors.
- The image shown includes an additional 2-meter custom panel.

#### **BAR CONTAINER 8×2 METERS BLACK RAL 9005**

- External dimensions (LxWxH): 7767 x 2142 x 2088 mm.
- Internal dimensions (LxWxH): 7612 x 1992 x 1900 mm.
- Door dimensions: (LxH): 1750 x 1850 mm.
- The lid of the container is secured on both sides with twocylinder locks.
- Our unique modular design comes standard with 2 panels for containers with 4 m posts and 2 panels with double doors.
- Pictured includes an additional 2m custom panel.