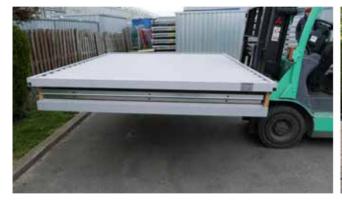

In addition, a restaurant in a container is very versatile for transportation while dismantled. The containers have forklift pockets on the bottom of the unit. This makes it easy to move your newly acquired bar container to another location.

# **Assembly Manual:**

First, use the 19 mm and 13 mm wrenches to remove the screws that hold the floor and roof packages together. the roof package together, and save these screws. Also unscrew and save the Lifting lugs on the roof and save them.

Then remove the wood blocks at the corners of the package and the iron blocks in the center, these are not required for assembly, but may be useful when leveling the container.

Then remove the panels from the packaging, do not place them on the asphalt, as this may cause damage in the form of dents or scratches. Protect the plates with wood or plastic scraps in front of the package. Always mount a container on a flat surface.