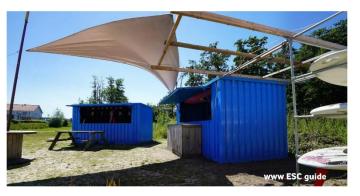

# **C.8. GARDEN BARCONTAINER**

This is a great example of what can be accomplished with our bar container. This bar container has been placed with a private individual in the garden. The container is fully equipped to serve tasty drinks to friends and family with a jungle theme.

This bar container has been placed in the garden and this handy customer has made a beautiful conversion. Totally in the style of the garden, this is well seen in the fence.