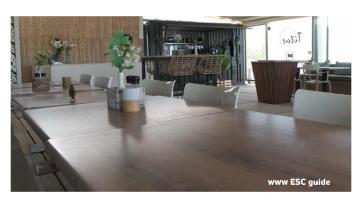

# C.7. BARCONTAINER BISTROBAR

This bar container project is a good example of the possibilities available to a hospitality company. This business called Bistrobar Bankoh has fully equipped our bar container to serve customers on the terrace. The guests can ask for a drink at a bar with a nice industrial look.

This bar container is colored in RAL 7021 a color that fits well with the look and feel of the company. This bar container is placed on an open terrace and can be closed at the end of the day for the general public.