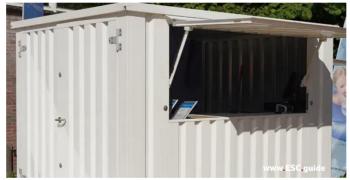

The foldable canopy on one side makes it easier to access the inside and brings in the light so you can work comfortably and/or serve your guests and clients. This particular kind of container may hold the key to creating a favourable environment for pleasant experiences and memories.

## C.3. ADVANTAGES OF USING OUR BAR CONTAINERS FOR YOUR MOBILE POP UP SHOP

The bar container is an ideal product to create businesses in. It has a foldable canopy made of galvanized steel including a lock to keep safe everything inside the mobile pop up shop. Because of this, you can leave your business with ease at night knowing that your goods will be safe. Also, because of the foldable canopy the bar container looks like a bar or an openair store, so it is recognizable from far away.