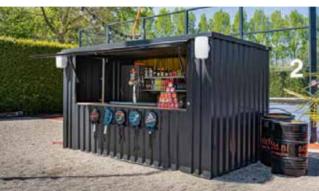

# C.7. BARCONTAINER BISTROBAR

This bar container project is a good example of the possibilities available to a hospitality company. This business called Bistrobar Bankoh has fully equipped our bar container to serve customers on the terrace. The guests can ask for a drink at a bar with a nice industrial look.

This bar container is colored in RAL 7021 a color that fits well with the look and feel of the company. This bar container is placed on an open terrace and can be closed at the end of the day for the general public.