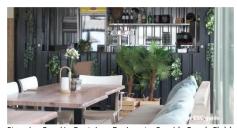

## www.esc.guide/barcontainer

Our Bar Container is versatile, modern and easy to assemble! We have many options to fit your style and space. You can use the bar container as a safe way to storage your tools, as your own private workshop for all of your DIY projects, or anything else you might need.

The foldable canopy on one side makes it easier to access the inside and brings in the light so you can work comfortably and/or serve your guests and clients. This particular kind of container may hold the key to creating a favourable environment for pleasant experiences and memories.