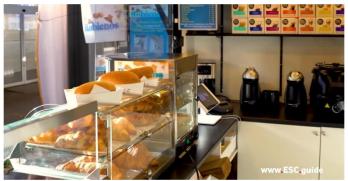

# C.7. BARCONTAINER BISTROBAR

This bar container project is a good example of the possibilities available to a hospitality company. This business called Bistrobar Bankoh has fully equipped our bar container to serve customers on the terrace. The guests can ask for a drink at a bar with a nice industrial look.

This bar container is colored in RAL 7021 a color that fits well with the look and feel of the company. This bar container is placed on an open terrace and can be closed at the end of the day for the general public.