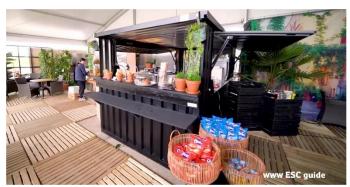

# Coffee Bar & Bakery Container 8x2 m RAL 3015

More VIDEOS / PHOTOS: https://www.esc.guide/post/coffee-bar-bakery-container-8x2-m-ral-3015