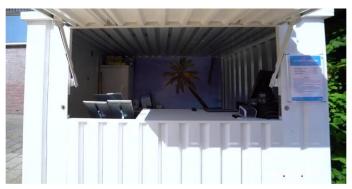

The foldable canopy on one side makes it easier to access the inside and brings in the light so you can work comfortably and/or serve your guests and clients. This particular kind of container may hold the key to creating a favourable environment for pleasant experiences and memories.

## C.3. ADVANTAGES OF USING OUR BAR CONTAINERS FOR YOUR MOBILE POP UP SHOP

The bar container is an ideal product to create businesses in. It has a foldable canopy made of galvanized steel including a lock to keep safe everything inside the mobile pop up shop. Because of this, you can leave your business with ease at night knowing that your goods will be safe. Also, because of the foldable canopy the bar container looks like a bar or an openair store, so it is recognizable from far away.