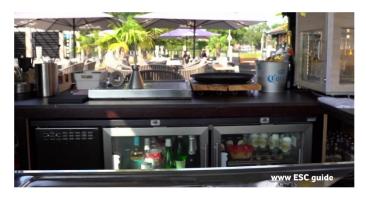

# C.7. BARCONTAINER BISTROBAR

This bar container project is a good example of the possibilities available to a hospitality company. This business called Bistrobar Bankoh has fully equipped our bar container to serve customers on the terrace. The guests can ask for a drink at a bar with a nice industrial look.

This bar container is colored in RAL 7021 a color that fits well with the look and feel of the company. This bar container is placed on an open terrace and can be closed at the end of the day for the general public.