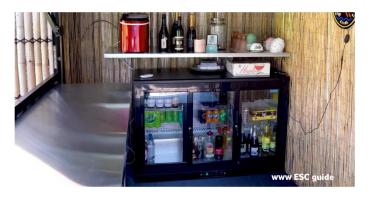

# **C.8. GARDEN BARCONTAINER**

This is a great example of what can be accomplished with our bar container. This bar container has been placed with a private individual in the garden. The container is fully equipped to serve tasty drinks to friends and family with a jungle theme.

This bar container has been placed in the garden and this handy customer has made a beautiful conversion. Totally in the style of the garden, this is well seen in the fence.