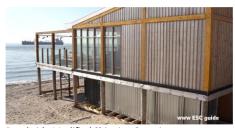

## C.4. CONTAINERS FOR FESTIVALS

Don't know how to start a business? Can't find a place at a good price? Want to put your business somewhere for a while? We present the containers for festivals to you. Barcontainer.com creates unique demountable containers that have OSB wooden floors, sturdy galvanized steel panels, and double locks in the door panels. These parts of the bar containers are created separately because these are demountable containers. What makes the bar containers for festivals or other activities attractive is the foldable canopy they have on one of its long sides. The bar containers for festivals are used to create an atmosphere of joy and fun among the people around them, ideal to use during different events.

"THE CONTAINERS FOR FESTIVALS ARE VERSATILE, STURDY AND CAN BE CUSTOMIZED AS YOU WISH. GET YOUR OWN DEMOUNTABLE CONTAINERS!".

The containers for festivals can be used for personal purposes also, like a meeting place with friends at home. These containers for events have a variety of applications like being used as a small commercial store, a flower stand in a shopping mall, or also a food chain restaurant to be in different events.

The canopy on the side of the bar containers for festivals connects the inside and outside of the container. This allows the demountable containers to be used as a bar, store, or a gathering place while someone is serving you. Not only that but also the container can be used for as a container pop up such as a bakery, ice cream shop, coffee shop, sporting goods store, or as a restaurant. The containers for festivals can be used for anything – just use your imagination.