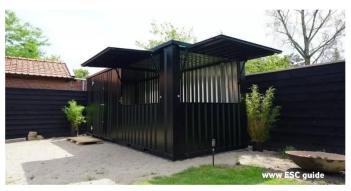

# **C.8. GARDEN BARCONTAINER**

This is a great example of what can be accomplished with our bar container. This bar container has been placed with a private individual in the garden. The container is fully equipped to serve tasty drinks to friends and family with a jungle theme.

This bar container has been placed in the garden and this handy customer has made a beautiful conversion. Totally in the style of the garden, this is well seen in the fence.