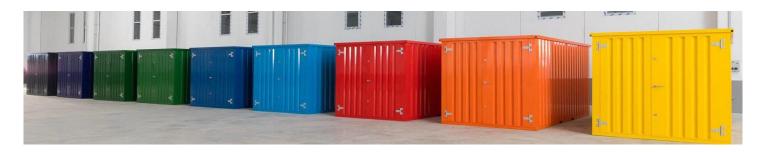

# **B.3. RAL COLORS**

Our bar containers can be ordered in any of the Classic RAL Colors, or can be customized with two colors, ideal to match your company colors, the venue or even your home decor. This customization can be done to any of our demountable containers, whether a 3×2 or a 6×2 container.

# **B.4. COLORFUL AND CUSTOMIZABLE CONTAINERS**

The containers can be painted in any RAL classic color. With this, your demountable containers can be customized with the colors of your business brand, the theme of any event, or just match the environment you want to place your new bar containers.

For example, you can paint your containers for events in RAL 3026 (luminous light red) to stand out in the crowd, or in a RAL 5025 (pastel blue) for a more cute look like a candy store or ice cream shop.

All of our bar containers for events can be ordered in any of the Classic RAL Colors, or can be customized with two colors, ideal to match your company colors, the venue or even your home decor. This customization can be done to any of our demountable bar containers, whether they are 3×2 or 8×2 meters.