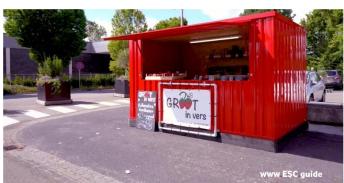

## C.4. CONTAINERS FOR FESTIVALS

Don't know how to start a business? Can't find a place at a good price? Want to put your business somewhere for a while? We present the containers for festivals to you. Barcontainer.com creates unique demountable containers that have OSB wooden floors, sturdy galvanized steel panels, and double locks in the door panels. These parts of the bar containers are created separately because these are demountable containers. What makes the bar containers for festivals or other activities attractive is the foldable canopy they have on one of its long sides. The bar containers for festivals are used to create an atmosphere of joy and fun among the people around them, ideal to use during different events.

"THE CONTAINERS FOR FESTIVALS ARE VERSATILE, STURDY AND CAN BE CUSTOMIZED AS YOU WISH. GET YOUR OWN DEMOUNTABLE CONTAINERS!".

The containers for festivals can be used for personal purposes also, like a meeting place with friends at home. These containers for events have a variety of applications like being used as a small commercial store, a flower stand in a shopping mall, or also a food chain restaurant to be in different events.

The canopy on the side of the bar containers for festivals connects the inside and outside of the container. This allows the demountable containers to be used as a bar, store, or a gathering place while someone is serving you. Not only that but also the container can be used for as a container pop up such as a bakery, ice cream shop, coffee shop, sporting goods store, or as a restaurant. The containers for festivals can be used for anything – just use your imagination.