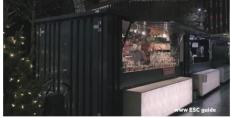

# **B.4. COLORFUL AND CUSTOMIZABLE CONTAINERS**

The containers can be painted in any RAL classic color. With this, your demountable containers can be customized with the colors of your business brand, the theme of any event, or just match the environment you want to place your new bar containers.

For example, you can paint your containers for events in RAL 3026 (luminous light red) to stand out in the crowd, or in a RAL 5025 (pastel blue) for a more cute look like a candy store or ice cream shop.

All of our bar containers for events can be ordered in any of the Classic RAL Colors, or can be customized with two colors, ideal to match your company colors, the venue or even your home decor. This customization can be done to any of our demountable bar containers, whether they are 3×2 or 8×2 meters.