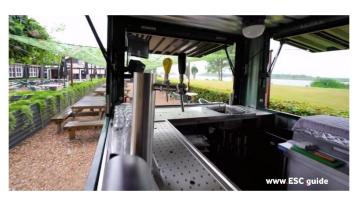

# **C.8. GARDEN BARCONTAINER**

This is a great example of what can be accomplished with our bar container. This bar container has been placed with a private individual in the garden. The container is fully equipped to serve tasty drinks to friends and family with a jungle theme.

This bar container has been placed in the garden and this handy customer has made a beautiful conversion. Totally in the style of the garden, this is well seen in the fence.