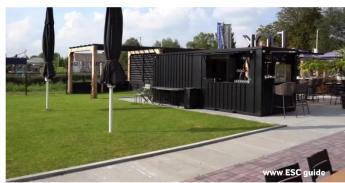

# C.7. BARCONTAINER BISTROBAR

This bar container project is a good example of the possibilities available to a hospitality company. This business called Bistrobar Bankoh has fully equipped our bar container to serve customers on the terrace. The guests can ask for a drink at a bar with a nice industrial look.

This bar container is colored in RAL 7021 a color that fits well with the look and feel of the company. This bar container is placed on an open terrace and can be closed at the end of the day for the general public.