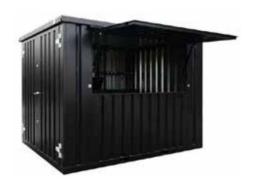

#### **BAR CONTAINER 4×2 METERS BLACK RAL 9005**

- Demountable.
- Demountable bar tray for self-assembly.
- External dimensions (LxWxH): 3880 x 2142 x 2088 mm.
- Internal dimensions (LxWxH): 3802 x 2062 x 1950 mm.
- Door dimensions: (LxH): 1750 x 1850 mm.
- Available in all RAL-colors.
- The lid of the container is secured with two cylinder locks on both sides.
- Fully self-supporting construction, including the floor.

## **BAR CONTAINER 4×2 XL METERS BLACK RAL 9005**

- Demountable. Demountable bar tray for self-assembly.
- External dimensions (LxWxH): 3882 x 2290 x 2240 mm.
- Internal dimensions (LxWxH): 3802 x 2210 x 2100 mm.
- Door dimensions: (LxH): 1750 x 2050 mm.
- Available in all RAL colors.
- The lid of the container is secured on both sides with two cylinder locks.
- Fully self-supporting construction, including the floor.