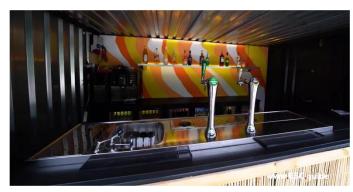

# C.7. BARCONTAINER BISTROBAR

This bar container project is a good example of the possibilities available to a hospitality company. This business called Bistrobar Bankoh has fully equipped our bar container to serve customers on the terrace. The guests can ask for a drink at a bar with a nice industrial look.

This bar container is colored in RAL 7021 a color that fits well with the look and feel of the company. This bar container is placed on an open terrace and can be closed at the end of the day for the general public.