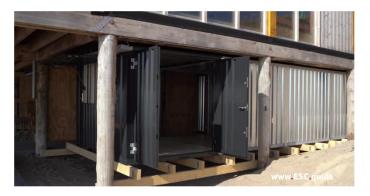

## A.3. BAR CONTAINER LINKED BAR CONTAINERS

- Demountable bar tray for self-assembly.
- Fully self-supporting construction, including the floor.
- Available in all RAL colors.

## **BAR CONTAINER 4×3 METERS BLACK RAL 9005**

- External dimensions (LxWxH): 4285 x 2951,2 x 2088,5 mm.
- Internal dimensions (LxWxH): 4122,4 x 2875 x 2039 mm.
- Canopy dimensions: (LxH): 2120 x 2003 x 920 mm.
- Door dimensions: (LxH): 1750 x 1850 mm.
- The lid of the container is secured with two-cylinder locks on both sides.

#### **BAR CONTAINER 4×4 METERS BLACK RAL 9005**

- External dimensions (LxWxH): 4285 x 3885 x 2088 mm.
- Internal dimensions: (LxWxH): 4136 x 3727 x 2080 mm.
- Canopy dimensions: (LxH): 2120 x 2003 x 920 mm.
- Door dimensions: (LxH): 1750 x 1850 mm.
- The lid of the container is secured on both sides with two-cylinder locks.