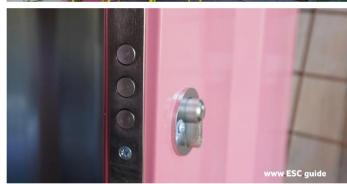

With the key, the cylinder lock is attached (photo 1). Next, attach the door handle (photo 2), which must be screwed on both sides with 3 screws (photo 3 + 4). Then the lock is attached to the side of the door with the long screw (photo 5). Finally, the metal protectors are attached to each latch and keyhole (photo 6).