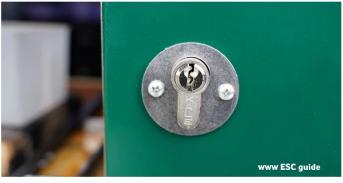

With the key, the cylinder lock is attached (photo 1). Next, attach the door handle (photo 2), which must be screwed on both sides with 3 screws (photo 3 + 4). Then the lock is attached to the side of the door with the long screw (photo 5). Finally, the metal protectors are attached to each latch and keyhole (photo 6).