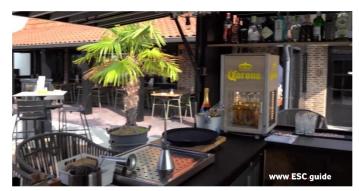

# **C.8. GARDEN BARCONTAINER**

This is a great example of what can be accomplished with our bar container. This bar container has been placed with a private individual in the garden. The container is fully equipped to serve tasty drinks to friends and family with a jungle theme.

This bar container has been placed in the garden and this handy customer has made a beautiful conversion. Totally in the style of the garden, this is well seen in the fence.