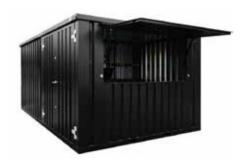

#### **BAR CONTAINER 4×2 METERS BLACK RAL 9005**

- Demountable.
- Demountable bar tray for self-assembly.
- External dimensions (LxWxH): 3880 x 2142 x 2088 mm.
- Internal dimensions (LxWxH): 3802 x 2062 x 1950 mm.
- Door dimensions: (LxH): 1750 x 1850 mm.
- Available in all RAL-colors.
- The lid of the container is secured with two cylinder locks on both sides.
- Fully self-supporting construction, including the floor.

## **BAR CONTAINER 4×2 XL METERS BLACK RAL 9005**

- Demountable. Demountable bar tray for self-assembly.
- External dimensions (LxWxH): 3882 x 2290 x 2240 mm.
- Internal dimensions (LxWxH): 3802 x 2210 x 2100 mm.
- Door dimensions: (LxH): 1750 x 2050 mm.
- Available in all RAL colors.
- The lid of the container is secured on both sides with two cylinder locks.
- Fully self-supporting construction, including the floor.