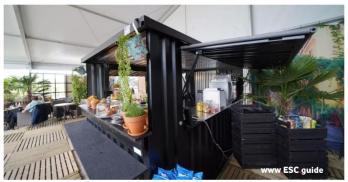

# C.7. BARCONTAINER BISTROBAR

This bar container project is a good example of the possibilities available to a hospitality company. This business called Bistrobar Bankoh has fully equipped our bar container to serve customers on the terrace. The guests can ask for a drink at a bar with a nice industrial look.

This bar container is colored in RAL 7021 a color that fits well with the look and feel of the company. This bar container is placed on an open terrace and can be closed at the end of the day for the general public.