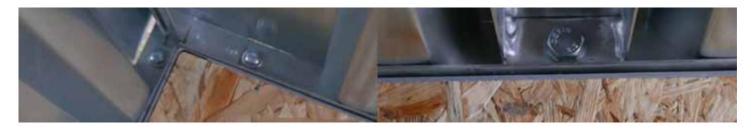

Then remove the wood blocks at the corners of the package and the iron blocks in the center, these are not required for assembly, but may be useful when leveling the container.

Then remove the panels from the packaging, do not place them on the asphalt, as this may cause damage in the form of dents or scratches. Protect the plates with wood or plastic scraps in front of the package. Always mount a container on a flat surface.

The plates are then placed in the correct position (see illustration above). These are mounted with the 13 mm and 19 mm screws from the package with an appropriate washer between them (photo below). During assembly, the plates must be held by an additional person so that they do not be held so that they cannot fall to the floor.fall to the floor. Gnce the panels are secured to the ground, they can be released, provided there is no wind. The side panels (walls) are installed first, followed by the door.

Then the two plates are fixed with a 13 mm bolt, a nut and two washers. The screw is fixed with the nut in the holes with a washer on both sides for protection. At each corner of the container are three mounting holes, in which a screw should be inserted.