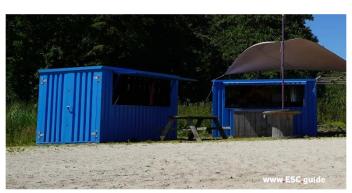

# **C.8. GARDEN BARCONTAINER**

This is a great example of what can be accomplished with our bar container. This bar container has been placed with a private individual in the garden. The container is fully equipped to serve tasty drinks to friends and family with a jungle theme.

This bar container has been placed in the garden and this handy customer has made a beautiful conversion. Totally in the style of the garden, this is well seen in the fence.