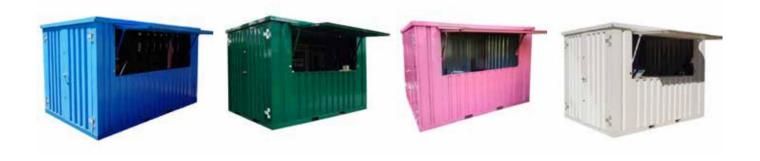

# **B.3. RAL COLORS**

Our bar containers can be ordered in any of the Classic RAL Colors, or can be customized with two colors, ideal to match your company colors, the venue or even your home decor. This customization can be done to any of our demountable containers, whether a 3×2 or a 6×2 container.

# **B.4. COLORFUL AND CUSTOMIZABLE CONTAINERS**

The containers can be painted in any RAL classic color. With this, your demountable containers can be customized with the colors of your business brand, the theme of any event, or just match the environment you want to place your new bar containers.

For example, you can paint your containers for events in RAL 3026 (luminous light red) to stand out in the crowd, or in a RAL 5025 (pastel blue) for a more cute look like a candy store or ice cream shop.

All of our bar containers for events can be ordered in any of the Classic RAL Colors, or can be customized with two colors, ideal to match your company colors, the venue or even your home decor. This customization can be done to any of our demountable bar containers, whether they are 3×2 or 8×2 meters.