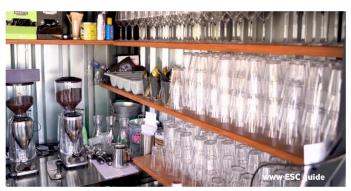

## **B. ACCESSORIES**

A collapsible bar container can be completed with a number of different accessories. Would you like to present your goods or stock neatly in the bar container? Then the shelf packs are suitable for your demountable bar container. Or if the bar container needs to be accessible by a cart, for example, the ramp is perfect for your bar container. Finally, it is possible to improve the security of your container. With the burglar bar, the container door is additionally secured, so you can be sure that your belongings are stored safely.

# Utilize our container shelves to arrange your items

This set of shelves consists of three plates and the mounting components required to attach to the rails found in each container. The galvanized steel tone of the shelves also allows them to complement the inside color of a demountable container. All Containers shelves were designed specifically for them, and they can be used in any container that can be demounted. Additionally, the demountable Bar Container can be flat-packed and arrive with the components needed for their installation, just as the container shelves.

# C.7. BARCONTAINER BISTROBAR

This bar container project is a good example of the possibilities available to a hospitality company. This business called Bistrobar Bankoh has fully equipped our bar container to serve customers on the terrace. The guests can ask for a drink at a bar with a nice industrial look.