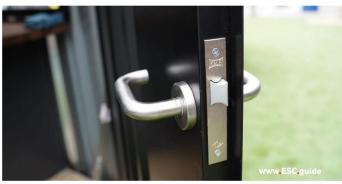

With the key, the cylinder lock is attached (photo 1). Next, attach the door handle (photo 2), which must be screwed on both sides with 3 screws (photo 3 + 4). Then the lock is attached to the side of the door with the long screw (photo 5). Finally, the metal protectors are attached to each latch and keyhole (photo 6).