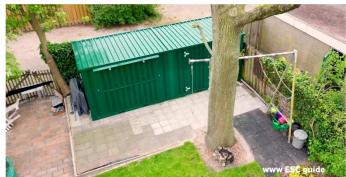

# **C.8. GARDEN BARCONTAINER**

This is a great example of what can be accomplished with our bar container. This bar container has been placed with a private individual in the garden. The container is fully equipped to serve tasty drinks to friends and family with a jungle theme.

This bar container has been placed in the garden and this handy customer has made a beautiful conversion. Totally in the style of the garden, this is well seen in the fence.