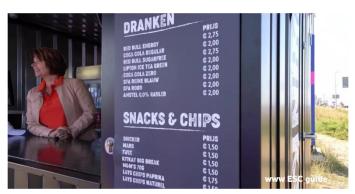

# Coffee Bar & Bakery Container 8x2 m RAL 3015

More VIDEOS / PHOTOS: https://www.esc.guide/post/coffee-bar-bakery-container-8x2-m-ral-3015