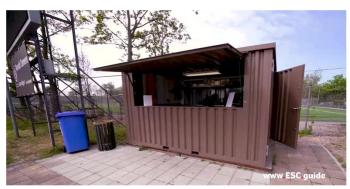

#### Football Club Bar Container 4x2m RAL 8000 - FC Lisse

More VIDEOS / PHOTOS: https://www.esc.guide/post/football-club-bar-container-4x2m-ral-8000-fc-lisse