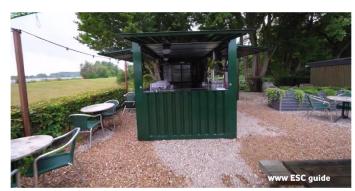

# **C.8. GARDEN BARCONTAINER**

This is a great example of what can be accomplished with our bar container. This bar container has been placed with a private individual in the garden. The container is fully equipped to serve tasty drinks to friends and family with a jungle theme.

This bar container has been placed in the garden and this handy customer has made a beautiful conversion. Totally in the style of the garden, this is well seen in the fence.