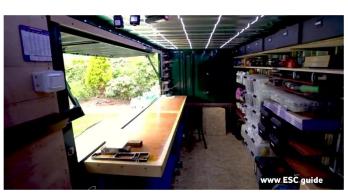

## www.esc.guide/barcontainer

Our Bar Container is versatile, modern and easy to assemble! We have many options to fit your style and space. You can use the bar container as a safe way to storage your tools, as your own private workshop for all of your DIY projects, or anything else you might need.

The foldable canopy on one side makes it easier to access the inside and brings in the light so you can work comfortably and/or serve your guests and clients. This particular kind of container may hold the key to creating a favourable environment for pleasant experiences and memories.