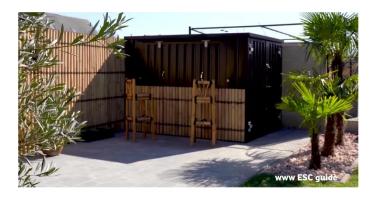

# **C.8. GARDEN BARCONTAINER**

This is a great example of what can be accomplished with our bar container. This bar container has been placed with a private individual in the garden. The container is fully equipped to serve tasty drinks to friends and family with a jungle theme.

This bar container has been placed in the garden and this handy customer has made a beautiful conversion. Totally in the style of the garden, this is well seen in the fence.