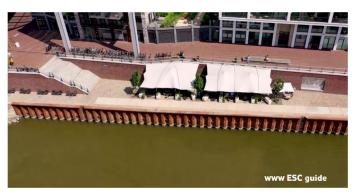

The foldable canopy on one side makes it easier to access the inside and brings in the light so you can work comfortably and/or serve your guests and clients. This particular kind of container may hold the key to creating a favourable environment for pleasant experiences and memories.

## C.4. CONTAINERS FOR FESTIVALS

Don't know how to start a business? Can't find a place at a good price? Want to put your business somewhere for a while? We present the containers for festivals to you. Barcontainer.com creates unique demountable containers that have OSB wooden floors, sturdy galvanized steel panels, and double locks in the door panels. These parts of the bar containers are created separately because these are demountable containers. What makes the bar containers for festivals or other activities attractive is the foldable canopy they have on one of its long sides. The bar containers for festivals are used to create an atmosphere of joy and fun among the people around them, ideal to use during different events.

The canopy on the side of the bar containers for festivals connects the inside and outside of the container. This allows the demountable containers to be used as a bar, store, or a gathering place while someone is serving you. Not only that but also the container can be used for as a container pop up such as a bakery, ice cream shop, coffee shop, sporting goods store, or as a restaurant. The containers for festivals can be used for anything – just use your imagination.