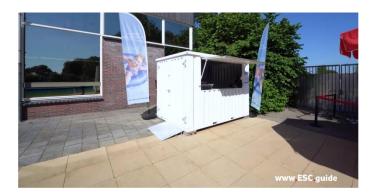

## www.esc.guide/barcontainer

Our Bar Container is versatile, modern and easy to assemble! We have many options to fit your style and space. You can use the bar container as a safe way to storage your tools, as your own private workshop for all of your DIY projects, or anything else you might need.

The foldable canopy on one side makes it easier to access the inside and brings in the light so you can work comfortably and/or serve your guests and clients. This particular kind of container may hold the key to creating a favourable environment for pleasant experiences and memories.