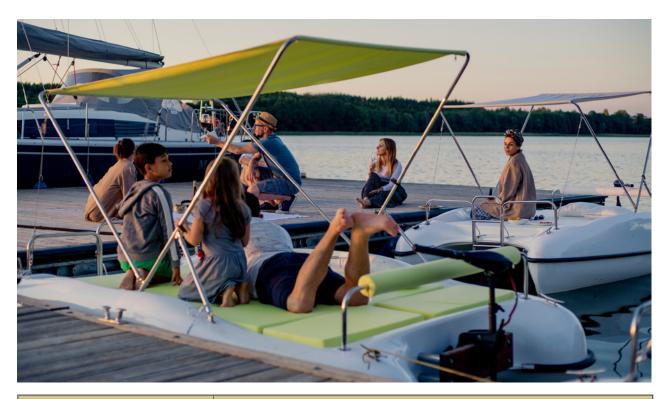

## **SOLEMARAN COCO OFFER 2020**

| ELEMENTS       | DESCRIPTION                                                                                    |
|----------------|------------------------------------------------------------------------------------------------|
| Hull           | 3,10 x 2,25 m / white / high quality white laminate                                            |
| Mattress       | Double foldable mattress / marine fabrics, colors to choose, raised backrest / stainless steel |
| Pillows        | 2x pillow 70x40 cm i backrest / colors to choose                                               |
| 3 lockers      | Back locker for batteries (2x) and two side lockers for personal stuff                         |
| Motor's holder | Staniless steel, mahogany                                                                      |
| Bimini         | Foldable / marine fabrics, colors to choose, stainless steel                                   |
| Ladder         | Foldable ladder / stainless steel                                                              |
| Drink holders  | 2 pc / stainless steel                                                                         |
| Net price      | EUR 5 200                                                                                      |